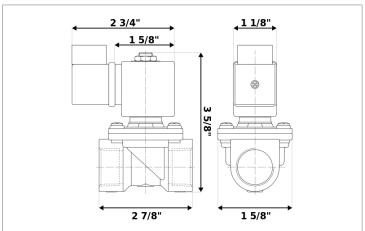

## **DKSV085**

Normally closed, pilot operated, 2-way solenoid valve with brass body and 1/2" connections

| Valve                |                                       |  |
|----------------------|---------------------------------------|--|
| Pipe size:           | 1/2" NPT                              |  |
| Operating pressure:  | 2–300 psi                             |  |
| Flow coefficient:    | 1.8 Cv                                |  |
| Media temperature:   | 15–195 °F                             |  |
| Ambient temperature: | -5–140 °F                             |  |
| Suggested usage:     | Air, inert gas, water                 |  |
| Operation:           | 2-way, normally closed solenoid valve |  |
| Mechanism:           | Pilot operated                        |  |
| Manual override:     | No                                    |  |
| Pipe gender:         | Female                                |  |
| Orifice size:        | 3/8"                                  |  |
| Media viscosity:     | 12 cSt                                |  |