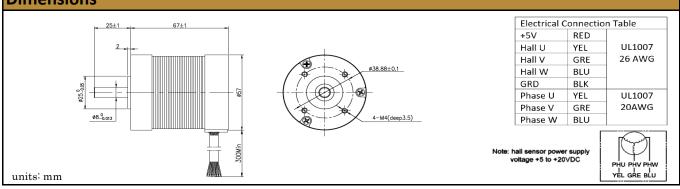

| No-Load Speed:     | 4,800 rpm (+/- 10%)   |
|--------------------|-----------------------|
| No-Load Current:   | < 0.5 A               |
| Back EMF:          | 7.5 V/krpm            |
| Torque Constant:   | 0.734 kg.cm/A         |
| Max. Power:        | 140 W                 |
| Termination Style: | Lead Wires (20/26AWG) |