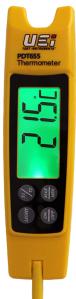

# Differential Back Fold Pocket Thermometer

**PDT655** 

#### **Features**

- Back-fold temperature probe
- · Reads open or closed
- Min/Max
- Back light
- · Large easy-to-read display
- °F or °C
- · Auto power off
- · Built-in magnet
- · Low battery indication
- 1-Year limited warranty