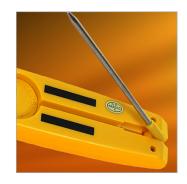

#### **Features**

- Back-fold temperature probe
- · Reads open or closed
- Min/Max
- Back light
- · Large easy-to-read display
- °F or °C
- · Auto power off
- · Built-in magnet
- · Low battery indication
- 1-Year limited warranty