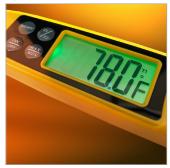

#### **Functions**

- Temperature Range:
  -58 to 572°F (-50 to 300°C)
- Temperature Differential (T1, T2, T1-T2)

#### **Features**

- Back-fold temperature probe
- · Reads open or closed
- Min/Max
- Back light
- · Large easy-to-read display
- °F or °C
- · Auto power off
- · Built-in magnet
- · Low battery indication
- 1-Year limited warranty