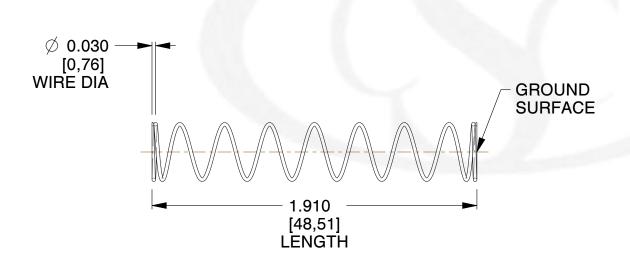

## **NOTES:**

1. Material: Stainless Steel

2. Finish: Glod Irridite

3. Ends: Closed and Ground

4. Total Coils: 10.000

5. Sugg. Max. Deflection: 1.200 (in) 6. Sugg. Max. Load: 2.300 (lbs)

7. All Drawing Dimensions are in Inches [mm]

1.231

SCALE

COMPONENT UNIT 11772 INCH [mm] SHEET **COMPRESSION SPRINGS** 1 of 1

**SPRINGS**