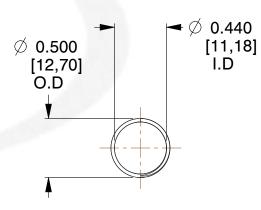

## **NOTES:**

1. Material: Stainless Steel

2. Finish: Glod Irridite

3. Ends: Closed and Ground

4. Total Coils: 10.000

5. Sugg. Max. Deflection: 1.200 (in) 6. Sugg. Max. Load: 2.300 (lbs)

7. All Drawing Dimensions are in Inches [mm]