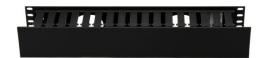

## **Specification Sheet**

Part Number: WMB1H

Horizontal Wire Manager, Single-Sided 2U, 3.0" x 3.0", Hinged, Black, 1/box

| Article Number      | 854-09233                                                                                                                                                                                                                               |
|---------------------|-----------------------------------------------------------------------------------------------------------------------------------------------------------------------------------------------------------------------------------------|
| Туре                | WMB1H                                                                                                                                                                                                                                   |
| Color               | Black (BK)                                                                                                                                                                                                                              |
| Features & Benefits | • Breakaway fingers can be removed to allow routing of large cable bundles. • Features an easily removable plastic film on the cover which ensures a neat appearance and improves rack aesthetics when the wire managers are installed. |
| Quantity Per        | box                                                                                                                                                                                                                                     |
| Product Description | Designed to provide cable management horizontally on the front and back of a rack, the black WMB series includes several variations and sizes. The wire                                                                                 |

excess cable hidden.

management brackets featured smooth-edged fingers allowing cable to be pulled through at any location. Equipped with extended length covers to keep

| Short Description          | Horizontal Wire Manager, Single-Sided 2U, 3.0" x 3.0", Hinged, Black, 1/box |
|----------------------------|-----------------------------------------------------------------------------|
| Global Part Name           | WMB1H                                                                       |
| Technical Description      | Horizontal Wire Manager Single-Sided 2U, 3.0" x 3.0", Hinged, Black         |
|                            |                                                                             |
| Length L (Imperial)        | 19.0                                                                        |
| Length L (Metric)          | 482.6                                                                       |
| Variant                    | Horizontal                                                                  |
| Width W (Imperial)         | 3.0                                                                         |
| Width W (Metric)           | 76.2                                                                        |
| Depth D (imperial)         | 3.0                                                                         |
| Depth D (metric)           | 76.2                                                                        |
|                            |                                                                             |
|                            |                                                                             |
| UL Listed (US and Canada)  | Yes                                                                         |
| UL Listed (US              | Yes                                                                         |
|                            |                                                                             |
| Package Quantity(Imperial) | 1                                                                           |
| Package Quantity (Metric)  | 1                                                                           |