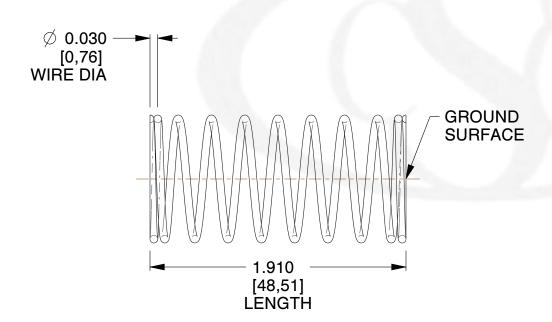

## **NOTES:**

1. Material : Spring Steel 2. Finish: Glod Irridite

3. Ends: Closed and Ground

4. Total Coils: 10.000

5. Sugg. Max. Deflection: 0.520 (in) 6. Sugg. Max. Load: 2.300 (lbs)

7. All Drawing Dimensions are in Inches [mm]