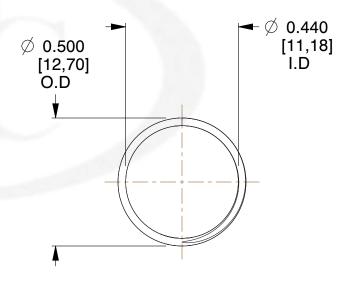

## **NOTES:**

1. Material : Spring Steel 2. Finish: Glod Irridite

3. Ends: Closed and Ground

4. Total Coils: 10.000

5. Sugg. Max. Deflection: 0.520 (in) 6. Sugg. Max. Load: 2.300 (lbs)

7. All Drawing Dimensions are in Inches [mm]