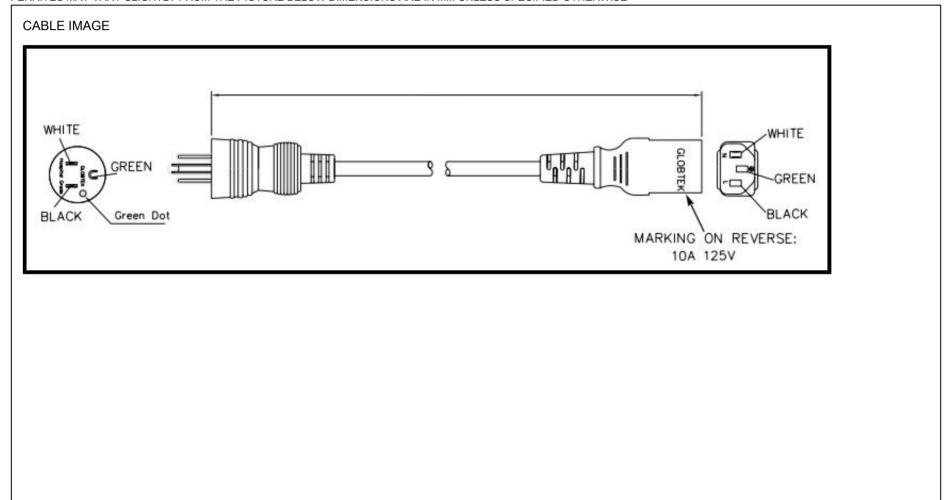

| End A                                                | Cable                                                                  | End B                                          |  |
|------------------------------------------------------|------------------------------------------------------------------------|------------------------------------------------|--|
| Code:119                                             | Code:106                                                               | Code:701                                       |  |
| Description:Nema 5-15P hospital grade with green dot | Description:GT Cable #106: 18 / 3 Conductors, 7.8mm OD,                | Description:IEC60320 C13 2 CONDUCTORS + GROUND |  |
| Rating (V):125                                       | SJT, 60 Deg.C, 300V, BLK/WHT/GRN, Approvals: UL, CSA or Rating (V):250 |                                                |  |
| Rating (A):15.0                                      | cUL                                                                    | Rating (A):15.0                                |  |
| Gender:Male                                          | Color:GlobTek Black                                                    | Gender:Female                                  |  |
| Overmolded:Yes                                       | Wire Gauge(AWG):18                                                     | Overmolded:Yes                                 |  |
|                                                      | Cond:3                                                                 |                                                |  |
|                                                      | Type:SJT                                                               |                                                |  |
|                                                      | Temperature:60° C                                                      |                                                |  |
|                                                      | Amps:10                                                                |                                                |  |
|                                                      | Volts:300                                                              |                                                |  |
|                                                      | OD:7.8                                                                 |                                                |  |
|                                                      | ConductorsColors:BLK/WHT/GRN                                           |                                                |  |