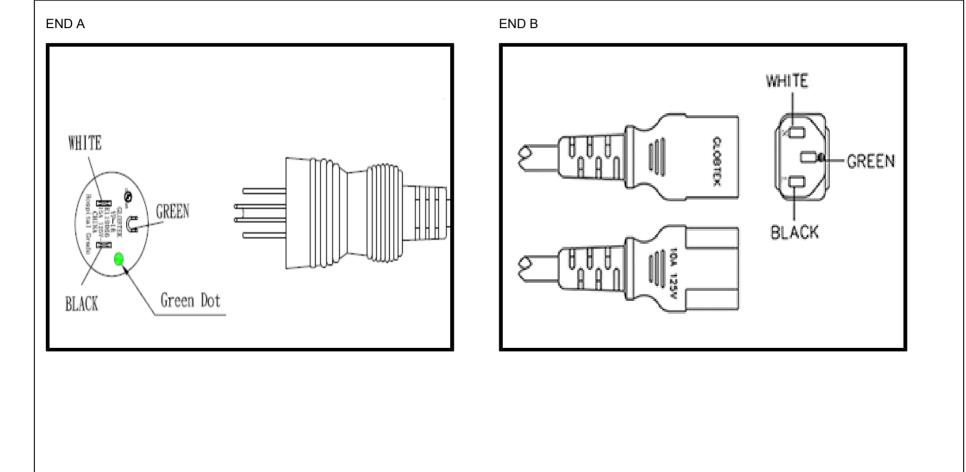

| End A                                                | Cable                                                                  | End B                                          |  |
|------------------------------------------------------|------------------------------------------------------------------------|------------------------------------------------|--|
| Code:119                                             | Code:106                                                               | Code:701                                       |  |
| Description:Nema 5-15P hospital grade with green dot | Description:GT Cable #106: 18 / 3 Conductors, 7.8mm OD,                | Description:IEC60320 C13 2 CONDUCTORS + GROUND |  |
| Rating (V):125                                       | SJT, 60 Deg.C, 300V, BLK/WHT/GRN, Approvals: UL, CSA or Rating (V):250 |                                                |  |
| Rating (A):15.0                                      | cUL                                                                    | Rating (A):15.0                                |  |
| Gender:Male                                          | Color:GlobTek Black                                                    | Gender:Female                                  |  |
| Overmolded:Yes                                       | Wire Gauge(AWG):18                                                     | Overmolded:Yes                                 |  |
|                                                      | Cond:3                                                                 |                                                |  |
|                                                      | Type:SJT                                                               |                                                |  |
|                                                      | Temperature:60° C                                                      |                                                |  |
|                                                      | Amps:10                                                                |                                                |  |
|                                                      | Volts:300                                                              |                                                |  |
|                                                      | OD:7.8                                                                 |                                                |  |
|                                                      | ConductorsColors:BLK/WHT/GRN                                           |                                                |  |