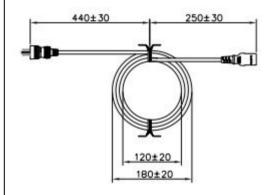

Hanking:COIL-440-180-250

 $Description: Coiled: 440mm \ plug \ end, \ 250mm \ connector \ end; \ 180mm \ coil$ 

Image:

Notes/Modifications/Customizations (notes in this section supersede the values shown in the standard spec):