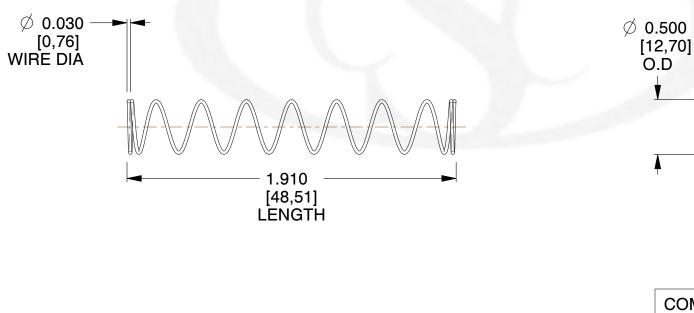

## NOTES:

- 1. Material : Spring Steel
- 2. Finish : Glod Irridite
- 3. Ends : Closed
- 4. Total Coils : 10.000
- 5. Sugg. Max. Deflection : 1.400 (in)
- 6. Sugg. Max. Load : 2.300 (lbs)
- 7. All Drawing Dimensions are in Inches [mm]