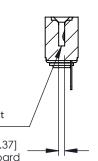

## **See Accompanying Pages for:**

- **Contact Bend Details**
- **Mounting Options**

.175 [4.45] Point of Contact (FROM BTM OF SLOT) Card Slot Accepts .054 [1.37] to .070 [1.78] Thick P.C. Board

Part Number: 307-008-505-103 YOUR CONNECTION TO QUALITY & SERVICE