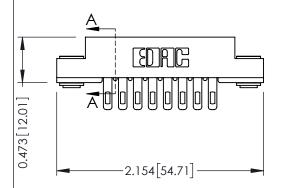

## **SECTION A-A**

J.LEE

307 Assembly

NTS

307 ENG MASTER

DATE: AUG. 11/09

SHEET 1 OF 3