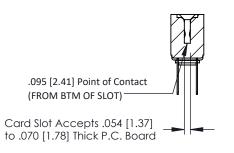

Mounting Option
.116 (2.95) I.D. Floating Eyelets

**Contact Detail** 

PC Tail .046x.013(1.17x0.33) - Tail LG=.358(9.09) .156 [3.96] Contact Spacing x .200 [5.08] Row Spacing THIS IS A C.A.D. GENERATED DRAWING DO NOT MAKE MANUAL REVISIONS TO MAS