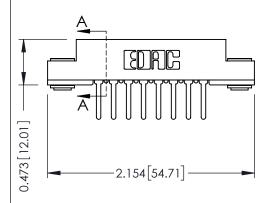

## SECTION A-A

307 ENG MASTER
DATE: AUG. 11/09

SHEET 1 OF 3

J.LEE

307 Assembly

NTS

| 307 / 357 Card Edge Connector  |                            |                                                                                                  | ACAD R  |
|--------------------------------|----------------------------|--------------------------------------------------------------------------------------------------|---------|
| Part Number: 307-016-422-203   |                            |                                                                                                  | DRAWN:  |
| FUIT NUTTIDET. 307-016-422-203 |                            |                                                                                                  | CHECKE  |
|                                | EDAC INC                   | THESE DRAWINGS AND SPECIFICATIONS ARE THE PROPERTY OF EDAC INCAND                                | SCALE:  |
|                                | TORONTO, ONTARIO<br>CANADA | SHALL NOT BE REPRODUCED, OR COPIED OR USED AS THE BASIS FOR THE MANUFACTURE OR SALE OF APPARATUS | DRAWING |
| YOUR CONNECTION TO             | QUALITY & SERVICE          | WITHOUT WRITTEN PERMISSION                                                                       | 1       |