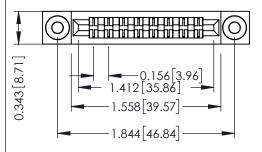

Mounting Option
.116 (2.95) I.D. Floating Eyelets

**Contact Detail** 

PC Tail .046x.013(1.17x0.33) - Tail LG=.358(9.09) .156 [3.96] Contact Spacing x .200 [5.08] Row Spacing THIS IS A C.A.D. GENERATED DRAWING DO NOT MAKE MANUAL REVISIONS TO MAS