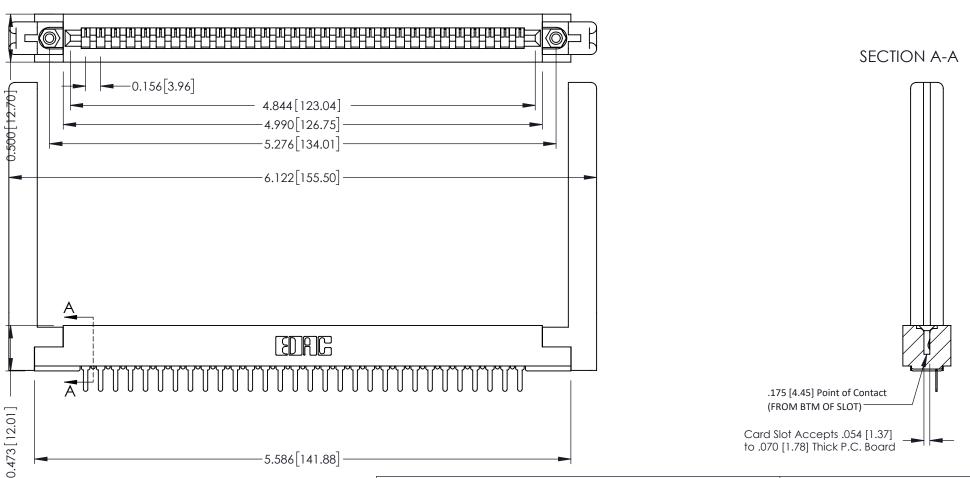

**Contact Detail** 

PC Tail .046x.013(1.17x0.33) - Tail LG=.213(5.41) .156 [3.96] Contact Spacing x .200 [5.08] Row Spacing

THIS IS A C.A.D. GENERATED DRAWING DO NOT MAKE MANUAL REVISIONS TO MASTER.

ORIGINAL

**See Accompanying Pages for:** 

- **Contact Bend Details**
- **Mounting Options**

307 / 357 Card Edge Connector Part Number: 307-030-425-158

YOUR CONNECTION TO QUALITY & SERVICE

**EDAC INC** TORONTO, ONTARIO CANADA