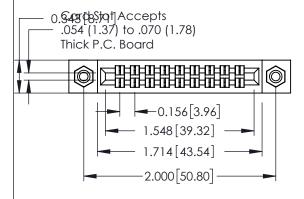

**Mounting Option** 

08-#4-40 Unified Threaded Inserts

**Contact Detail** 

521-P.C. Tail .037x.013(0.94x0.33) - Tail LG.=.125(3.18) .156 [3.96] Contact Spacing x .140 [3.56] Row Spacing

**See Accompanying Page for: Mounting Options** 

0.090[2.29] Point of Contact

0.295[7.49] Card Slot