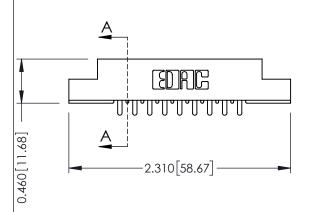

**Mounting Option** 

08-#4-40 Unified Threaded Inserts

**Contact Detail** 

521-P.C. Tail .037x.013(0.94x0.33) - Tail LG.=.125(3.18) .156 [3.96] Contact Spacing x .140 [3.56] Row Spacing

**See Accompanying Page for: Mounting Options** 