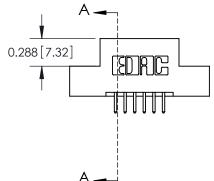

SECTION A-A

THIS IS A C.A.D. GENERATED DRAWING
DO NOT MAKE MANUAL REVISIONS TO MASTER.

SSUE NUMBER

DRIGINAL

1

|                  | 325 Card Edge Connector |                                                                                                                                                                                                 |          | ACAD REFERENCE NO. 325 ENG MASTER |           |        |  |
|------------------|-------------------------|-------------------------------------------------------------------------------------------------------------------------------------------------------------------------------------------------|----------|-----------------------------------|-----------|--------|--|
| Mounting Options |                         | DRAWN:                                                                                                                                                                                          | J.LEE    | DATE: O                           | CT. 06/09 |        |  |
|                  | Mourning Opnoris        |                                                                                                                                                                                                 | CHECKED: |                                   | DATE:     |        |  |
|                  | TORONTO, ONTARIO CANADA | THESE DRAWINGS AND SPECIFICATIONS ARE THE PROPERTY OF EDAC INC.,AND SHALL NOT BE REPRODUCED,OR COPIED OR USED AS THE BASIS FOR THE MANUFACTURE OR SALE OF APPARATUS WITHOUT WRITTEN PERMISSION. | SCALE:   | NTS                               | SHEET 2   | 2 OF 2 |  |
|                  |                         |                                                                                                                                                                                                 | DRAWING  | NUMBER                            |           | ISSUE  |  |
|                  |                         |                                                                                                                                                                                                 | 3        | 25 Assembly                       |           | 1      |  |