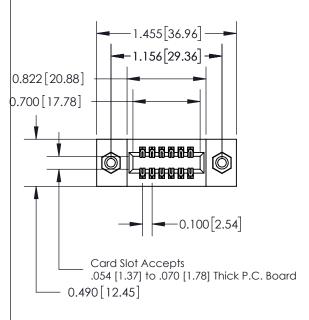

## **Contact Detail**

520-P.C. Tail .025 Sq.(0.64 Sq.) - Tail LG=.175(4.45) .100 [2.54] Contact Spacing x .300 [7.62] Row Spacing

0.600[15.24]

**See Accompanying Page for: Mounting Options** 

| 325 Card Edge Connector      |
|------------------------------|
| Part Number: 325-012-520-208 |