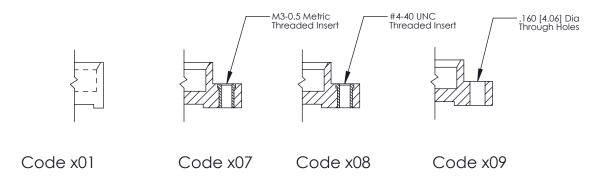

- Tail LG=.175(4.45) .100 [2.54] Contact Spacing x .300 [7.62] Row Spacing

0.600[15.24]





**See Accompanying Page for: Mounting Options** 

| 325 Card Edge Connector      |
|------------------------------|
| Part Number: 325-012-520-208 |

YOUR CONNECTION TO QUALITY & SERVICE

|   | ACAD REFERENCE NO | 325 ENG MASTER   |  |  |  |  |
|---|-------------------|------------------|--|--|--|--|
|   | DRAWN: J.LEE      | DATE: OCT. 06/09 |  |  |  |  |
|   | CHECKED:          | DATE:            |  |  |  |  |
|   | SCALE: NTS        | SHEET 1 OF 2     |  |  |  |  |
| D | DRAWING NUMBER    | ISSUE            |  |  |  |  |
|   | 325 Assembly      | 1                |  |  |  |  |

SECTION A-A

THIS IS A C.A.D. GENERATED DRAWING
DO NOT MAKE MANUAL REVISIONS TO MASTER.



SSUE NUMBER

DRIGINAL

1



|                  | 325 Card Edge Connector |                                                                                                                                                                                                 |          | ACAD REFERENCE NO. 325 ENG MASTER |           |        |  |
|------------------|-------------------------|-------------------------------------------------------------------------------------------------------------------------------------------------------------------------------------------------|----------|-----------------------------------|-----------|--------|--|
| Mounting Options |                         | DRAWN: