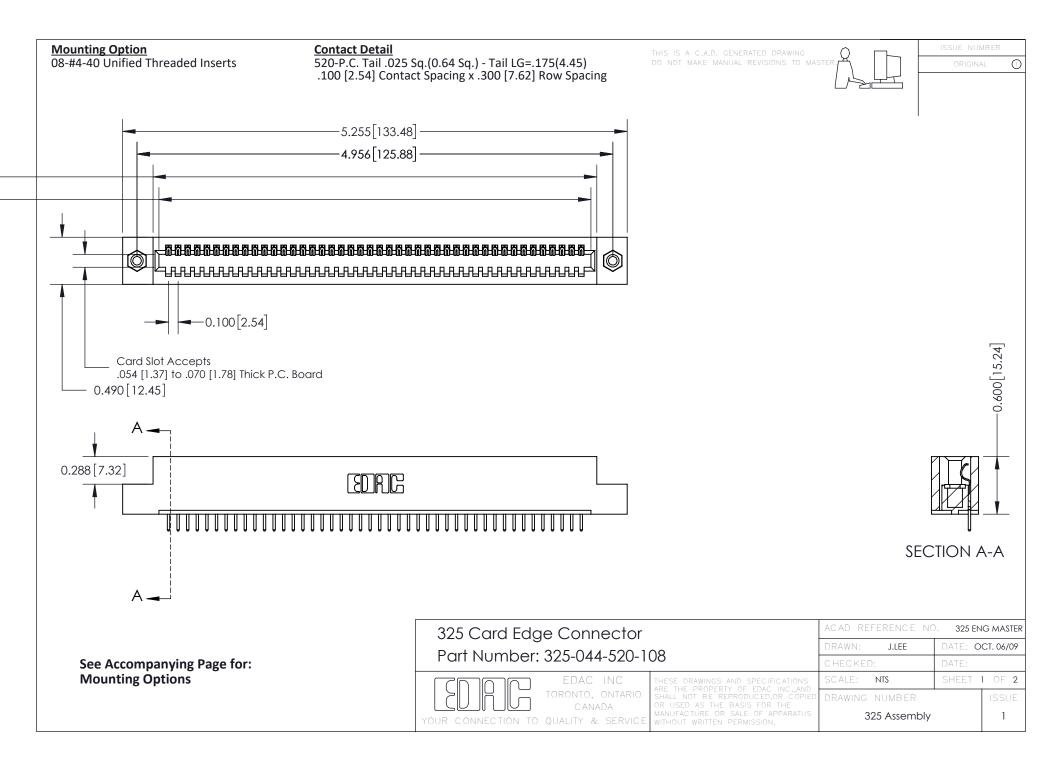

THIS IS A C.A.D. GENERATED DRAWING
DO NOT MAKE MANUAL REVISIONS TO MASTER.

ISSUE NUMBER

ORIGINAL

1

| 325 Card Edge Connector<br>Mounting Options |                                                                                                                                                                                                 | ACAD REFERENCE NO. 325 ENG MASTER |             |         |           |
|---------------------------------------------|-------------------------------------------------------------------------------------------------------------------------------------------------------------------------------------------------|-----------------------------------|-------------|---------|-----------|
|                                             |                                                                                                                                                                                                 | DRAWN:                            | J.LEE       | DATE: O | CT. 06/09 |
|                                             |                                                                                                                                                                                                 | CHECKED:                          |             | DATE:   |           |
| TORONTO, ONTARIO CANADA                     | THESE DRAWINGS AND SPECIFICATIONS ARE THE PROPERTY OF EDAC INC.,AND SHALL NOT BE REPRODUCED,OR COPIED OR USED AS THE BASIS FOR THE MANUFACTURE OR SALE OF APPARATUS WITHOUT WRITTEN PERMISSION. | SCALE:                            | NTS         | SHEET : | 2 OF 2    |
|                                             |                                                                                                                                                                                                 | DRAWING                           | NUMBER      |         | ISSUE     |
|                                             |                                                                                                                                                                                                 | 3                                 | 25 Assembly |         | 1         |