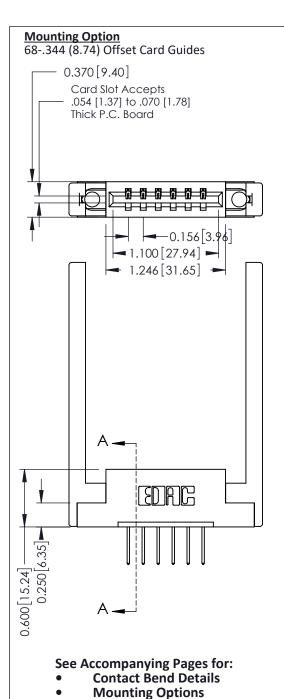

ISSUE NUMBER

ORIGINAL

337 / 387 Series Card Edge Connector Part Number: 337-006-523-168

YOUR CONNECTION TO QUALITY & SERVICE

**EDAC INC** TORONTO, ONTARIO CANADA

THESE DRAWINGS AND SPECIFICATIONS ARE THE PROPERTY OF EDAC INC.,AND SHALL NOT BE REPRODUCED,OR COPIED OR USED AS THE BASIS FOR THE MANUFACTURE OR SALE OF APPARATUS WITHOUT WRITTEN PERMISSION.

| DRAWN: J.LEE   | DATE: OCT. 06/09 |               |  |
|----------------|------------------|---------------|--|
| CHECKED:       | DATE:            |               |  |
| SCALE: NTS     | SHEET            | 1 <b>OF</b> 3 |  |
| DRAWING NUMBER |                  | ISSUE         |  |
| 337 Assembly   |                  | 1             |  |