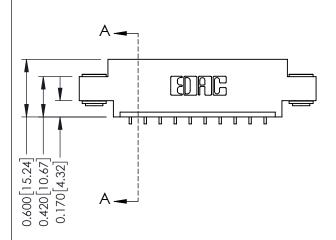

0.160 [4.06] Point of Contact Card Slot

0.330[8.38]

ISSUE NUMBER

ORIGINAL

1

| 337 / 387 Series Card Edge Connector<br>Contact Bend Detail |                                                                                                                                                                                                 | ACAD REFERENCE NO. | 337 ENG MASTER   |               |
|-------------------------------------------------------------|-------------------------------------------------------------------------------------------------------------------------------------------------------------------------------------------------|--------------------|------------------|---------------|
|                                                             |                                                                                                                                                                                                 | DRAWN: J.LEE       | DATE: OCT. 06/09 |               |
|                                                             |                                                                                                                                                                                                 | CHECKED:           | DATE:            |               |
| TORONTO, ONTARIO CANADA                                     | THESE DRAWINGS AND SPECIFICATIONS ARE THE PROPERTY OF EDAC INC.,AND SHALL NOT BE REPRODUCED,OR COPIED OR USED AS THE BASIS FOR THE MANUFACTURE OR SALE OF APPARATUS WITHOUT WRITTEN PERMISSION. | SCALE: NTS         | SHEET            | 2 <b>OF</b> 3 |
|                                                             |                                                                                                                                                                                                 | DRAWING NUMBER     |                  | ISSUE         |
|                                                             |                                                                                                                                                                                                 | 337 Assembly       |                  | 1             |