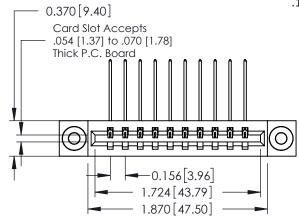

**Mounting Option** 

03-.116 (2.95) I.D. Floating Eyelets

**Contact Detail** 

559-90 Degree Bend (Code 541 Contacts) .156 [3.96] Contact Spacing x .200 [5.08] Row Spacing THIS IS A C.A.D. GENERATED DRAWING DO NOT MAKE MANUAL REVISIONS TO MASTER.

ISSUE NUMBER

ORIGINAL

1

**See Accompanying Pages for:** 

- **Contact Bend Details**
- **Mounting Options**

| 337 / 387 Series Card Edge Connector |
|--------------------------------------|
| Part Number: 337-010-559-603         |