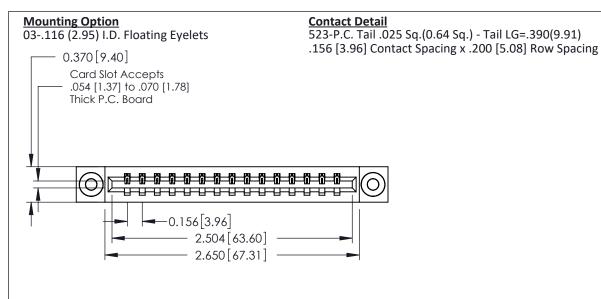

THIS IS A C.A.D. GENERATED DRAWING DO NOT MAKE MANUAL REVISIONS TO MASTER.

ISSUE NUMBER

ORIGINAL

1

0.160 [4.06] Point of Contact Card Slot 0.330 [8.38]

**See Accompanying Pages for:** 

- **Contact Bend Details**
- **Mounting Options**

| 337 / 387 Series Card Edge Connector |
|--------------------------------------|
| Part Number: 337-015-523-103         |

**EDAC INC** TORONTO, ONTARIO CANADA

THESE DRAWINGS AND SPECIFICATIONS ARE THE PROPERTY OF EDAC INC.,AND SHALL NOT BE REPRODUCED,OR COPIED OR USED AS THE BASIS FOR THE MANUFACTURE OR SALE OF APPARATUS WITHOUT WRITTEN PERMISSION.

| ACAD REFERENCE NO. | 337 ENG MASTER   |  |  |
|--------------------|------------------|--|--|
| DRAWN: J.LEE       | DATE: OCT. 06/09 |  |  |
| CHECKED:           | DATE:            |  |  |
| SCALE: NTS         | SHEET 1 OF 3     |  |  |
| DRAWING NUMBER     | ISSUE            |  |  |
| 337 Assembly       | 1                |  |  |