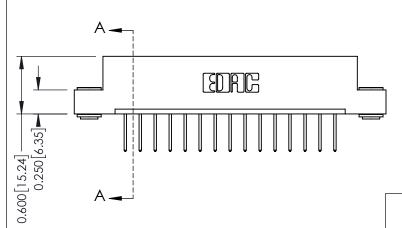

ISSUE NUMBER

ORIGINAL

1

| 337 / 387 Series Card Edge                                            | ACAD REFERENCE NO.                                                                                                                                                                              | 337 ENG MASTER |                  |               |
|-----------------------------------------------------------------------|-------------------------------------------------------------------------------------------------------------------------------------------------------------------------------------------------|----------------|------------------|---------------|
| Contact Bend Detail                                                   |                                                                                                                                                                                                 | DRAWN: J.LEE   | DATE: OCT. 06/09 |               |
| Corridor Beria Delaii                                                 |                                                                                                                                                                                                 | CHECKED:       | DATE:            |               |
| EDAC INC TORONTO, ONTARIO CANADA YOUR CONNECTION TO QUALITY & SERVICE | THESE DRAWINGS AND SPECIFICATIONS ARE THE PROPERTY OF EDAC INC.,AND SHALL NOT BE REPRODUCED,OR COPIED OR USED AS THE BASIS FOR THE MANUFACTURE OR SALE OF APPARATUS WITHOUT WRITTEN PERMISSION. | SCALE: NTS     | SHEET            | 2 <b>OF</b> 3 |
|                                                                       |                                                                                                                                                                                                 | DRAWING NUMBER |                  | ISSUE         |
|                                                                       |                                                                                                                                                                                                 | 337 Assembly   |                  | 1             |