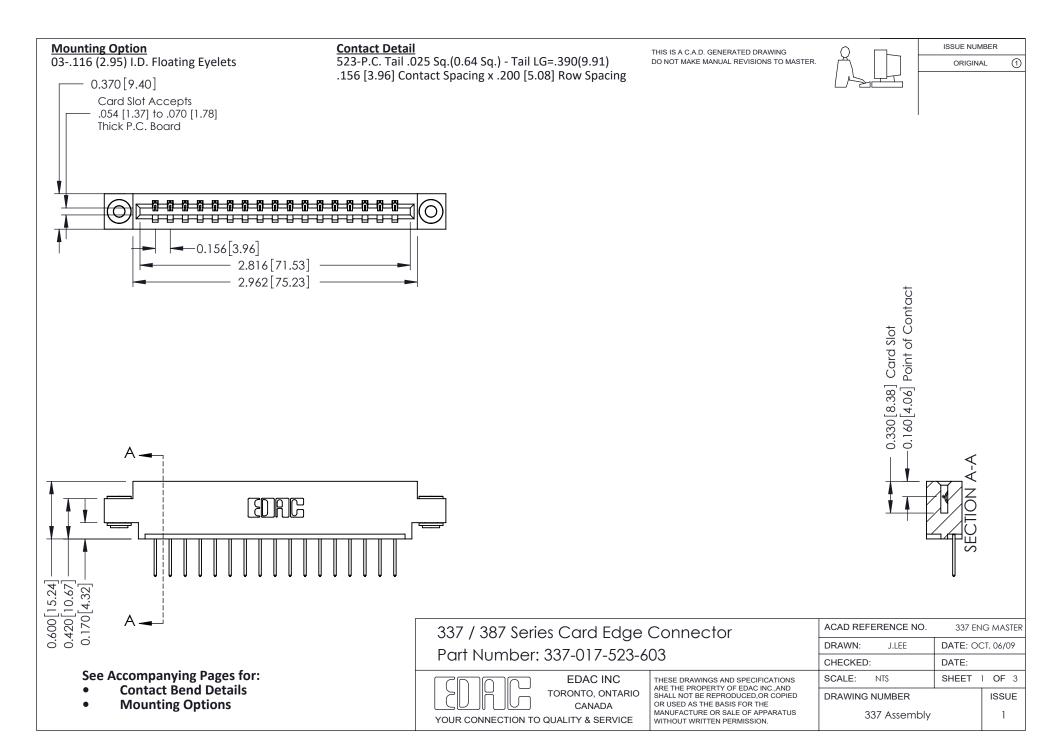

ISSUE NUMBER

ORIGINAL

1



| 337 / 387 Series Card Edge Connector<br>Contact Bend Detail           |                                                                                                                                                                                                  | ACAD REFERENCE NO. 337 E |                  | G MASTER      |
|-----------------------------------------------------------------------|--------------------------------------------------------------------------------------------------------------------------------------------------------------------------------------------------|--------------------------|------------------|---------------|
|                                                                       |