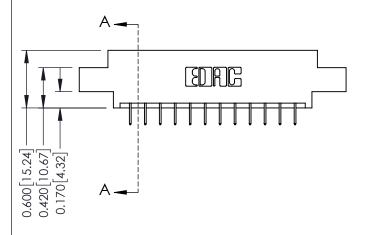

## **Mounting Option** 02-.128 (3.25) Dia. Mounting Holes - 0.370[9.40] Card Slot Accepts .054 [1.37] to .070 [1.78] Thick P.C. Board -0.156[3.96] 2.036[51.71]

2.182 [55.42]

**Contact Detail** THIS IS A C.A.D. GENERATED DRAWING 524-P.C. Tail .018 Sq.(0.46 Sq.) - Tail LG=.175(4.45) .156 [3.96] Contact Spacing x .200 [5.08] Row Spacing