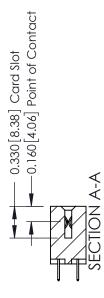

## **Mounting Option** 02-.128 (3.25) Dia. Mounting Holes - 0.370[9.40] Card Slot Accepts .054 [1.37] to .070 [1.78] Thick P.C. Board -0.156[3.96] 2.036[51.71]

2.182 [55.42]

**Contact Detail** THIS IS A C.A.D. GENERATED DRAWING 524-P.C. Tail .018 Sq.(0.46 Sq.) - Tail LG=.175(4.45) .156 [3.96] Contact Spacing x .200 [5.08] Row Spacing