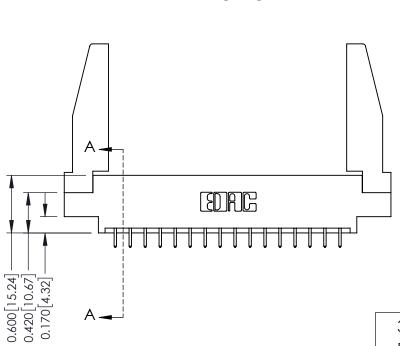

CHECKED: DATE: OF 3 SCALE: NTS SHEET DRAWING NUMBER **ISSUE** 

J.LEE

Point of Contact

Card Slot

0.330[8.38] 0.160[4.06]

337 Assembly

ACAD REFERENCE NO.

DRAWN: