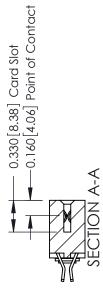

## **See Accompanying Pages for:**

- **Contact Bend Details**
- **Mounting Options**

0.250[6.35]

0.600[15.24]

ISSUE NUMBER

ORIGINAL

1

| 337 / 387 Series Card Edge Connector<br>Contact Bend Detail           |                                                                                                                                                                                                  | ACAD REFERENCE NO. 337 E |                  | G MASTER      |
|-----------------------------------------------------------------------|--------------------------------------------------------------------------------------------------------------------------------------------------------------------------------------------------|--------------------------|------------------|---------------|
|                                                                       |                                                                                                                                                                                                  | DRAWN: J.LEE             | DATE: OCT. 06/09 |               |
|                                                                       |                                                                                                                                                                                                  | CHECKED: DATE:           |                  |               |
| EDAC INC TORONTO, ONTARIO CANADA YOUR CONNECTION TO QUALITY & SERVICE | THESE DRAWINGS AND SPECIFICATIONS ARE THE PROPERTY OF EDAC INC.,AND SHALL NOT BE REPRODUCED, OR COPIED OR USED AS THE BASIS FOR THE MANUFACTURE OR SALE OF APPARATUS WITHOUT WRITTEN PERMISSION. | SCALE: NTS               | SHEET            | 2 <b>OF</b> 3 |
|                                                                       |                                                                                                                                                                                                  | DRAWING NUMBER           |                  | ISSUE         |
|                                                                       |                                                                                                                                                                                                  | 337 Assembly             |                  | 1             |