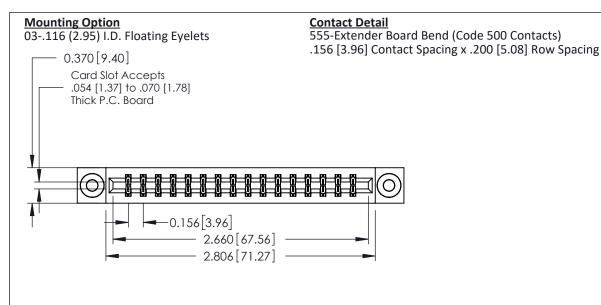

## **See Accompanying Pages for:**

- **Contact Bend Details**
- **Mounting Options**

0.250[6.35]

0.600[15.24]

ISSUE NUMBER

ORIGINAL

1

| 337 / 387 Series Card Edge Connector<br>Contact Bend Detail           |                                                                                                                                                                                                  | ACAD REFERENCE NO. 337 E |                  | G MASTER      |
|-----------------------------------------------------------------------|--------------------------------------------------------------------------------------------------------------------------------------------------------------------------------------------------|--------------------------|------------------|---------------|
|                                                                       |                                                                                                                                                                                                  | DRAWN: J.LEE             | DATE: OCT. 06/09 |               |
|                                                                       |                                                                                                                                                                                                  | CHECKED: DATE:           |                  |               |
| EDAC INC TORONTO, ONTARIO CANADA YOUR CONNECTION TO QUALITY & SERVICE | THESE DRAWINGS AND SPECIFICATIONS ARE THE PROPERTY OF EDAC INC.,AND SHALL NOT BE REPRODUCED, OR COPIED OR USED AS THE BASIS FOR THE MANUFACTURE OR SALE OF APPARATUS WITHOUT WRITTEN PERMISSION. | SCALE: NTS               | SHEET            | 2 <b>OF</b> 3 |
|                                                                       |                                                                                                                                                                                                  | DRAWING NUMBER           |                  | ISSUE         |
|                                                                       |                                                                                                                                                                                                  | 337 Assembly             |                  | 1             |