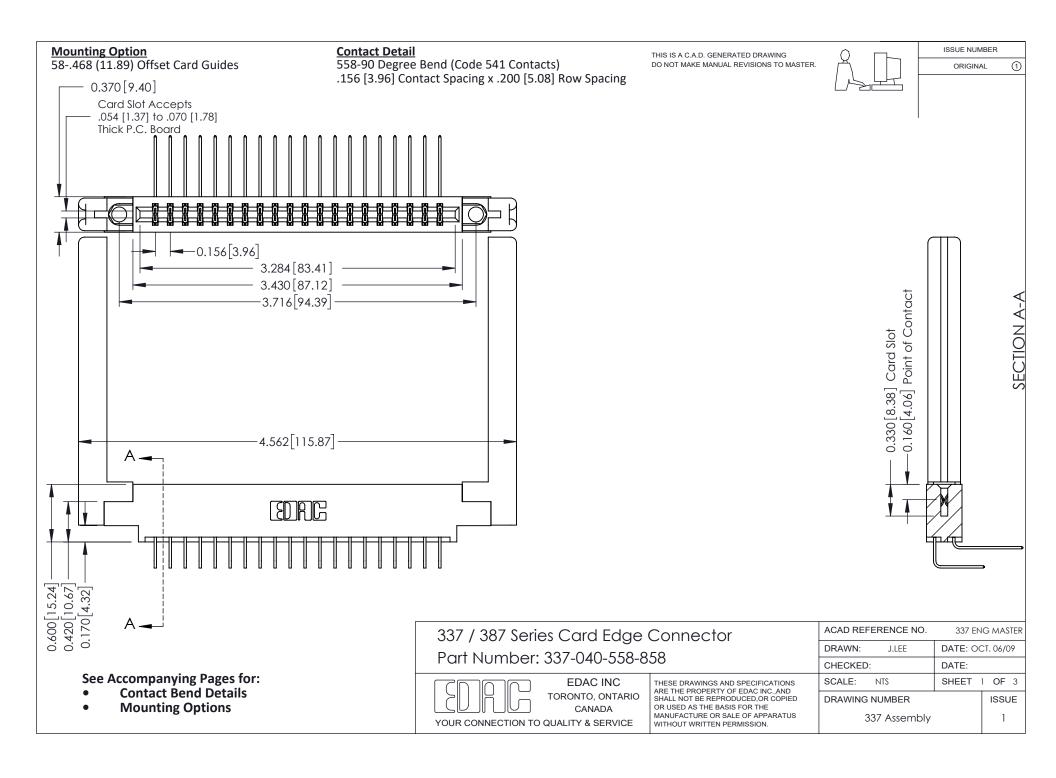

ISSUE NUMBER

ORIGINAL

1



| 337 / 387 Series Card Edge Connector<br>Contact Bend Detail           |                                                                                                                                                                                                  | ACAD REFERENCE NO. 337 E |                  | G MASTER      |
|-----------------------------------------------------------------------|--------------------------------------------------------------------------------------------------------------------------------------------------------------------------------------------------|--------------------------|------------------|---------------|
|                                                                       |