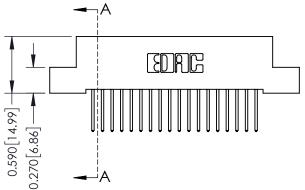

## **See Accompanying Pages for:**

- **Contact Bend Details**
- **Mounting Options**

342 ENG MASTER

THIS IS A C.A.D. GENERATED DRAWING DO NOT MAKE MANUAL REVISIONS TO MASTER. ISSUE NUMBER

ORIGINAL

1

| 342 / 392 Series Card Edge Connector Contact Bend Detail |                                                                                                                                                                                                                                         |          | ACAD REFERENCE NO. 342 ENG MASTER |                  |       |  |
|----------------------------------------------------------|-----------------------------------------------------------------------------------------------------------------------------------------------------------------------------------------------------------------------------------------|----------|-----------------------------------|------------------|-------|--|
|                                                          |                                                                                                                                                                                                                                         |          | J.LEE                             | DATE: OCT. 06/09 |       |  |
| Corridor bend bendi                                      |                                                                                                                                                                                                                                         | CHECKED: |                                   | DATE:            |       |  |
| EDAC INC THESE DRAWINGS AND SPECIFICATIONS               | SCALE:                                                                                                                                                                                                                                  | NTS      | SHEET :                           | 2 OF 3           |       |  |
| TORONTO, ONTARIO                                         | TORONTO, ONTARIO CANADA CONNECTION TO QUALITY & SERVICE  TORONTO, ONTARIO ARE THE PROPERTY OF EDAC INC.,AND SHALL NOT BE REPRODUCED,OR COPIED OR USED AS THE BASIS FOR THE MANUFACTURE OR SALE OF APPARATUS WITHOUT WRITTEN PERMISSION. | DRAWING  | NUMBER                            |                  | ISSUE |  |
|                                                          |                                                                                                                                                                                                                                         | 3        | 42 Assembly                       |                  | 1     |  |