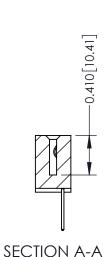

## **Mounting Option**

08-#4-40 Unified Threaded Inserts

THIS IS A C.A.D. GENERATED DRAWING DO NOT MAKE MANUAL REVISIONS TO MASTER

ISSUE NUMBER

ORIGINAL

1

| 342 / 392 Card Edge Conne            | ACAD REFERENCE NO. 342 ENG MASTER                                                                      |                         |         |        |  |
|--------------------------------------|--------------------------------------------------------------------------------------------------------|-------------------------|---------|--------|--|
| Mounting Options                     | DRAWN: J.LEE                                                                                           | DATE: <b>OCT. 06/09</b> |         |        |  |
| Moorning Opnoris                     |                                                                                                        | CHECKED:                | DATE:   |        |  |
| EDAC INC                             |                                                                                                        | SCALE: NTS              | SHEET : | 3 OF 3 |  |
| TORONTO, ONTARIO                     | ARE THE PROPERTY OF EDAC INC.,AND<br>SHALL NOT BE REPRODUCED,OR COPIED<br>OR USED AS THE BASIS FOR THE | DRAWING NUMBER          | •       | ISSUE  |  |
| YOUR CONNECTION TO QUALITY & SERVICE | INECTION TO QUALITY & SERVICE WITHOUT WRITTEN PERMISSION.                                              | 342 Assembly            |         | 1      |  |