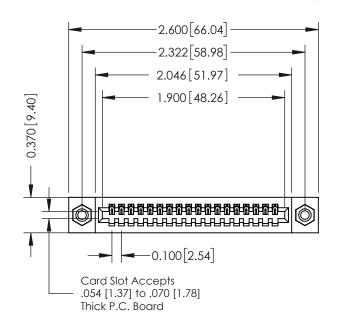

## 342 / 392 Card Edge Connector Part Number: 342-018-523-108

YOUR CONNECTION TO QUALITY & SERVICE

|    | DRAWN: J.LEE   | DATE: O | CT. 06/09 |
|----|----------------|---------|-----------|
|    | CHECKED:       | DATE:   |           |
|    | SCALE: NTS     | SHEET   | 1 OF 3    |
| ED | DRAWING NUMBER |         | ISSUE     |
| ŝ  | 342 Assembly   |         | 1         |

## **See Accompanying Pages for:**

- **Contact Bend Details**
- **Mounting Options**

342 ENG MASTER

THIS IS A C.A.D. GENERATED DRAWING DO NOT MAKE MANUAL REVISIONS TO MASTER. ISSUE NUMBER

ORIGINAL

1

| 342 / 392 Series Card Edge Connector Contact Bend Detail |                                                                                                                                                                                                                                         |          | ACAD REFERENCE NO. 342 ENG MASTER |                  |       |  |
|----------------------------------------------------------|-----------------------------------------------------------------------------------------------------------------------------------------------------------------------------------------------------------------------------------------|----------|-----------------------------------|------------------|-------|--|
|                                                          |                                                                                                                                                                                                                                         |          | J.LEE                             | DATE: OCT. 06/09 |       |  |
| Corridor bend bendi                                      |                                                                                                                                                                                                                                         | CHECKED: |                                   | DATE:            |       |  |
| EDAC INC THESE DRAWINGS AND SPECIFICATIONS               | SCALE:                                                                                                                                                                                                                                  | NTS      | SHEET :                           | 2 OF 3           |       |  |
| TORONTO, ONTARIO                                         | TORONTO, ONTARIO CANADA CONNECTION TO QUALITY & SERVICE  TORONTO, ONTARIO ARE THE PROPERTY OF EDAC INC.,AND SHALL NOT BE REPRODUCED,OR COPIED OR USED AS THE BASIS FOR THE MANUFACTURE OR SALE OF APPARATUS WITHOUT WRITTEN PERMISSION. | DRAWING  | NUMBER                            |                  | ISSUE |  |
|                                                          |                                                                                                                                                                                                                                         | 3        | 42 Assembly                       |                  | 1     |  |