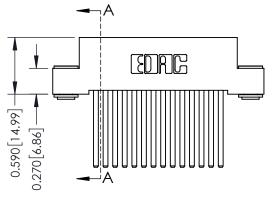

ORIGINAL

1

| 342 / 392 Series Card Edge Connector<br>Contact Bend Detail |                                                                   |         | ACAD REFERENCE NO. 342 ENG MASTER |                  |        |  |
|-------------------------------------------------------------|-------------------------------------------------------------------|---------|-----------------------------------|------------------|--------|--|
|                                                             |                                                                   |         | J.LEE                             | DATE: OCT. 06/09 |        |  |
|                                                             |                                                                   |         | CHECKED:                          |                  | DATE:  |  |
| EDAC INC                                                    | THESE DRAWINGS AND SPECIFICATIONS ARE THE PROPERTY OF EDAC INCAND | SCALE:  | NTS                               | SHEET :          | 2 OF 3 |  |
| TORONTO, ONTARIO                                            | SHALL NOT BE REPRODUCED, OR COPIED  OR USED AS THE BASIS FOR THE  | DRAWING | NUMBER                            |                  | ISSUE  |  |
| YOUR CONNECTION TO QUALITY & SERVICE                        | MANUFACTURE OR SALE OF APPARATUS                                  | 3       | 42 Assembly                       |                  | 1      |  |