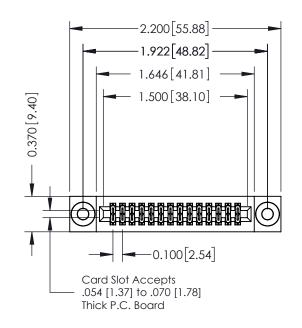

| SCALE: NTS     | SHEET | 1 OF 3 |
|----------------|-------|--------|
| DRAWING NUMBER |       | ISSUE  |
| 342 Assembly   |       | 1      |

THIS IS A C.A.D. GENERATED DRAWING DO NOT MAKE MANUAL REVISIONS TO MASTER. ISSUE NUMBER