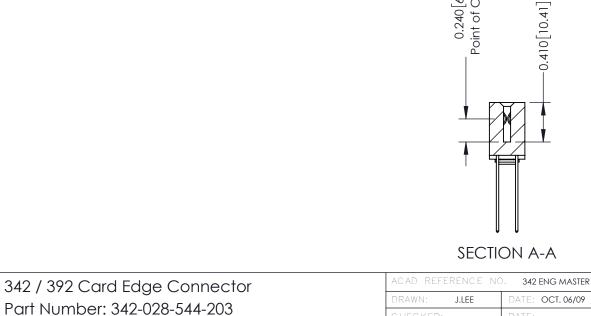

ORIGINAL

1

| 342 / 392 Series Card Edge Connector<br>Contact Bend Detail |                                                                   |         | ACAD REFERENCE NO. 342 ENG MASTER |                  |        |  |
|-------------------------------------------------------------|-------------------------------------------------------------------|---------|-----------------------------------|------------------|--------|--|
|                                                             |                                                                   |         | J.LEE                             | DATE: OCT. 06/09 |        |  |
|                                                             |                                                                   |         | CHECKED:                          |                  | DATE:  |  |
| EDAC INC                                                    | THESE DRAWINGS AND SPECIFICATIONS ARE THE PROPERTY OF EDAC INCAND | SCALE:  | NTS                               | SHEET :          | 2 OF 3 |  |
| TORONTO, ONTARIO                                            | SHALL NOT BE REPRODUCED, OR COPIED  OR USED AS THE BASIS FOR THE  | DRAWING | NUMBER                            |                  | ISSUE  |  |
| YOUR CONNECTION TO QUALITY & SERVICE                        | MANUFACTURE OR SALE OF APPARATUS                                  | 3       | 42 Assembly                       |                  | 1      |  |