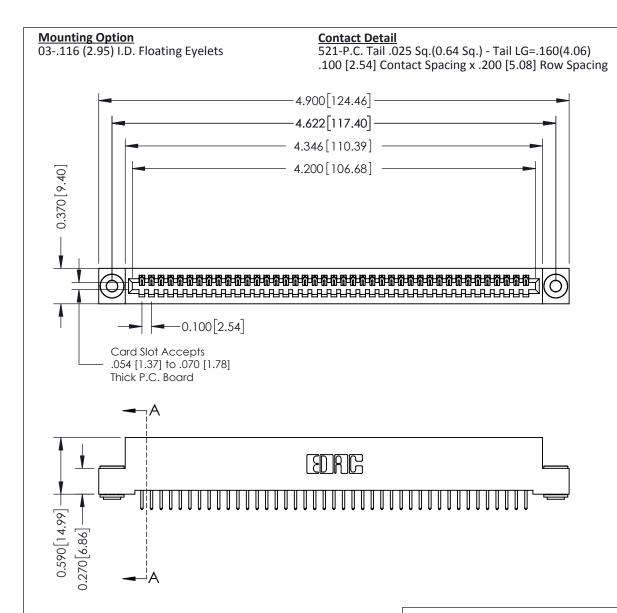

## **See Accompanying Pages for:**

- **Contact Bend Details**
- **Mounting Options**

| 342 / 392 Card Edge Connector |
|-------------------------------|
| Part Number: 342-041-521-103  |

YOUR CONNECTION TO QUALITY & SERVICE

342 ENG MASTER J.LEE DATE: OCT. 06/09 SHEET 1 OF 3 NTS

342 Assembly

THIS IS A C.A.D. GENERATED DRAWING DO NOT MAKE MANUAL REVISIONS TO MASTER. ISSUE NUMBER

ORIGINAL

1

| 342 / 392 Series Card Edge Connector<br>Contact Bend Detail |                                                                                                                                     | ACAD REFERENCE NO. 342 ENG MASTER |             |          |          |
|-------------------------------------------------------------|-------------------------------------------------------------------------------------------------------------------------------------|-----------------------------------|-------------|----------|----------|
|                                                             |                                                                                                                                     | DRAWN:                            | J.LEE       | DATE: OC | T. 06/09 |
|                                                             |                                                                                                                                     | CHECKED:                          |             | DATE:    |          |
| EDAC INC                                                    | ARE THE PROPERTY OF EDAC INC.,AND — SHALL NOT BE REPRODUCED,OR COPIED OR USED AS THE BASIS FOR THE MANUFACTURE OR SALE OF APPARATUS | SCALE:                            | NTS         | SHEET :  | 2 OF 3   |
| TORONTO, ONTARIO                                            |                                                                                                                                     | DRAWING                           | NUMBER      |          | ISSUE    |
| YOUR CONNECTION TO QUALITY & SERVICE                        |                                                                                                                                     | 3                                 | 42 Assembly |          | 1        |

THIS IS A C.A.D. GENERATED DRAWING DO NOT MAKE MANUAL REVISIONS TO MASTER

ISSUE NUMBER

ORIGINAL

1

| 342 / 392 Card Edge Connector<br>Mounting Options |                                                                                                                                     | ACAD REFERENCE NO. 342 ENG MASTER |                         |        |  |  |
|---------------------------------------------------|-------------------------------------------------------------------------------------------------------------------------------------|-----------------------------------|-------------------------|--------|--|--|
|                                                   |                                                                                                                                     | DRAWN: J.LEE                      | DATE: <b>OCT. 06/09</b> |        |  |  |
|                                                   |                                                                                                                                     | CHECKED:                          | DATE:                   |        |  |  |
| EDAC INC                                          | ARE THE PROPERTY OF EDAC INC., AND SHALL NOT BE REPRODUCED, OR COPIED OR USED AS THE BASIS FOR THE MANUFACTURE OR SALE OF APPARATUS | SCALE: NTS                        | SHEET :                 | 3 OF 3 |  |  |
| TORONTO, ONTARIO                                  |                                                                                                                                     | DRAWING NUMBER                    | •                       | ISSUE  |  |  |
| YOUR CONNECTION TO QUALITY & SERVICE              |                                                                                                                                     | 342 Assembly                      |                         | 1      |  |  |