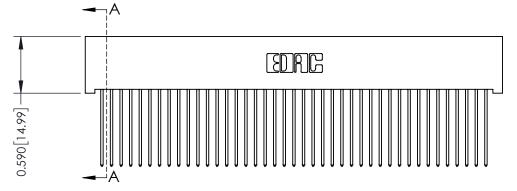

342 Assembly

THIS IS A C.A.D. GENERATED DRAWING DO NOT MAKE MANUAL REVISIONS TO MASTER. ISSUE NUMBER

ORIGINAL

1

| 342 / 392 Series Card Edge Connector<br>Contact Bend Detail |                                                                                                                                     | ACAD REFERENCE NO. 342 ENG MASTER |             |          |          |
|-------------------------------------------------------------|-------------------------------------------------------------------------------------------------------------------------------------|-----------------------------------|-------------|----------|----------|
|                                                             |                                                                                                                                     | DRAWN:                            | J.LEE       | DATE: OC | T. 06/09 |
|                                                             |                                                                                                                                     | CHECKED                           | ):          | DATE:    |          |
| EDAC INC                                                    | ARE THE PROPERTY OF EDAC INC., AND SHALL NOT BE REPRODUCED, OR COPIED OR USED AS THE BASIS FOR THE MANUFACTURE OR SALE OF APPARATUS | SCALE:                            | NTS         | SHEET :  | 2 OF 3   |
| TORONTO, ONTARIO                                            |                                                                                                                                     | DRAWING                           | NUMBER      |          | ISSUE    |
| YOUR CONNECTION TO QUALITY & SERVICE                        |                                                                                                                                     | 3                                 | 42 Assembly |          | 1        |