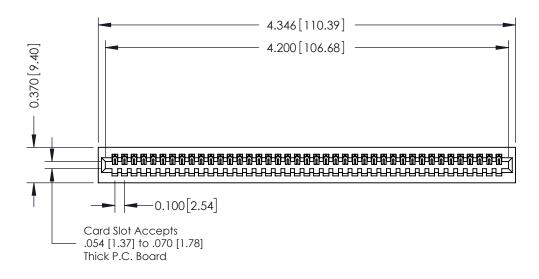

**Mounting Option** 01-No Mounting Lugs **Contact Detail** 

541-Wire Wrap .025 Sq.(0.64 Sq.) - Tail LG=.760(19.30) .100 [2.54] Contact Spacing x .200 [5.08] Row Spacing

1

**See Accompanying Pages for:** 

- **Contact Bend Details**
- **Mounting Options**

| 342 / 392 Card Edge Connector |
|-------------------------------|
| Part Number: 342-041-541-101  |

YOUR CONNECTION TO QUALITY & SERVICE

342 ENG MASTER J.LEE DATE: OCT. 06/09 SHEET 1 OF 3

342 Assembly

THIS IS A C.A.D. GENERATED DRAWING DO NOT MAKE MANUAL REVISIONS TO MASTER. ISSUE NUMBER

ORIGINAL

1

| 342 / 392 Series Card Edge Connector<br>Contact Bend Detail |                                                                                                                                     | ACAD REFERENCE NO. 342 ENG MASTER |             |          |          |
|-------------------------------------------------------------|-------------------------------------------------------------------------------------------------------------------------------------|-----------------------------------|-------------|----------|----------|
|                                                             |                                                                                                                                     | DRAWN:                            | J.LEE       | DATE: OC | T. 06/09 |
|                                                             |                                                                                                                                     | CHECKED                           | ):          | DATE:    |          |
| EDAC INC                                                    | ARE THE PROPERTY OF EDAC INC., AND SHALL NOT BE REPRODUCED, OR COPIED OR USED AS THE BASIS FOR THE MANUFACTURE OR SALE OF APPARATUS | SCALE:                            | NTS         | SHEET :  | 2 OF 3   |
| TORONTO, ONTARIO                                            |                                                                                                                                     | DRAWING                           | NUMBER      |          | ISSUE    |
| YOUR CONNECTION TO QUALITY & SERVICE                        |                                                                                                                                     | 3                                 | 42 Assembly |          | 1        |