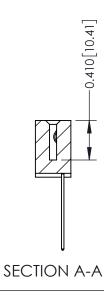

342 Assembly

THIS IS A C.A.D. GENERATED DRAWING DO NOT MAKE MANUAL REVISIONS TO MASTER. ISSUE NUMBER

ORIGINAL

1

| 342 / 392 Series Card Edge Connector<br>Contact Bend Detail |                                                                                                                                     | ACAD REFERENCE NO. 342 ENG MASTER |             |          |          |
|-------------------------------------------------------------|-------------------------------------------------------------------------------------------------------------------------------------|-----------------------------------|-------------|----------|----------|
|                                                             |                                                                                                                                     | DRAWN:                            | J.LEE       | DATE: OC | T. 06/09 |
|                                                             |                                                                                                                                     | CHECKED                           | ):          | DATE:    |          |
| EDAC INC                                                    | ARE THE PROPERTY OF EDAC INC., AND SHALL NOT BE REPRODUCED, OR COPIED OR USED AS THE BASIS FOR THE MANUFACTURE OR SALE OF APPARATUS | SCALE:                            | NTS         | SHEET :  | 2 OF 3   |
| TORONTO, ONTARIO                                            |                                                                                                                                     | DRAWING                           | NUMBER      |          | ISSUE    |
| YOUR CONNECTION TO QUALITY & SERVICE                        |                                                                                                                                     | 3                                 | 42 Assembly |          | 1        |