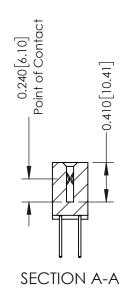

**Mounting Option** 08-#4-40 Unified Threaded Inserts **Contact Detail** 

523-P.C. Tail .025 Sq.(0.64 Sq.) - Tail LG=.400(10.16) .100 [2.54] Contact Spacing x .200 [5.08] Row Spacing

**See Accompanying Pages for:** 

THIS IS A C.A.D. GENERATED DRAWING DO NOT MAKE MANUAL REVISIONS TO MASTER. ISSUE NUMBER

ORIGINAL

1

| 342 / 392 Series Card Edge Connector<br>Contact Bend Detail |                                                                                                                                                                                                  | ACAD REFERENCE NO. 342 ENG MASTER |             |                  |        |
|-------------------------------------------------------------|--------------------------------------------------------------------------------------------------------------------------------------------------------------------------------------------------|-----------------------------------|-------------|------------------|--------|
|                                                             |                                                                                                                                                                                                  | DRAWN:                            | J.LEE       | DATE: OCT. 06/09 |        |
|                                                             |                                                                                                                                                                                                  | CHECKED:                          |             | DATE:            |        |
| TORONTO, ONTARIO                                            | THESE DRAWINGS AND SPECIFICATIONS ARE THE PROPERTY OF EDAC INC. AND SHALL NOT BE REPRODUCED, OR COPIED OR USED AS THE BASIS FOR THE MANUFACTURE OR SALE OF APPARATUS WITHOUT WRITTEN PERMISSION. | SCALE:                            | NTS         | SHEET :          | 2 OF 3 |
|                                                             |                                                                                                                                                                                                  | DRAWING                           | NUMBER      |                  | ISSUE  |
| YOUR CONNECTION TO QUALITY & SERVICE                        |                                                                                                                                                                                                  | 3                                 | 42 Assembly |                  | 1      |