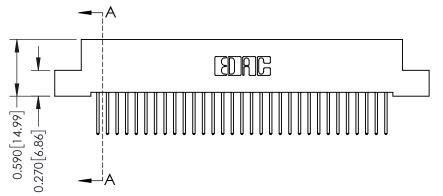

THIS IS A C.A.D. GENERATED DRAWING DO NOT MAKE MANUAL REVISIONS TO MASTER. ISSUE NUMBER

ORIGINAL

1

| 342 / 392 Series Card Edge Connector<br>Contact Bend Detail |                                                                                                                                                                                                  | ACAD REFERENCE NO. 342 ENG MASTER |             |                  |        |
|-------------------------------------------------------------|--------------------------------------------------------------------------------------------------------------------------------------------------------------------------------------------------|-----------------------------------|-------------|------------------|--------|
|                                                             |                                                                                                                                                                                                  | DRAWN:                            | J.LEE       | DATE: OCT. 06/09 |        |
|                                                             |                                                                                                                                                                                                  | CHECKED:                          |             | DATE:            |        |
| TORONTO, ONTARIO                                            | THESE DRAWINGS AND SPECIFICATIONS ARE THE PROPERTY OF EDAC INC. AND SHALL NOT BE REPRODUCED, OR COPIED OR USED AS THE BASIS FOR THE MANUFACTURE OR SALE OF APPARATUS WITHOUT WRITTEN PERMISSION. | SCALE:                            | NTS         | SHEET :          | 2 OF 3 |
|                                                             |                                                                                                                                                                                                  | DRAWING                           | NUMBER      |                  | ISSUE  |
| YOUR CONNECTION TO QUALITY & SERVICE                        |                                                                                                                                                                                                  | 3                                 | 42 Assembly |                  | 1      |