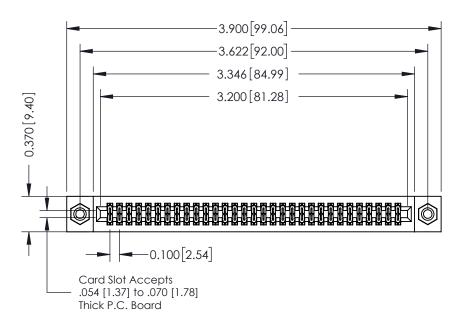

**Mounting Option** 08-#4-40 Unified Threaded Inserts **Contact Detail** 

523-P.C. Tail .025 Sq.(0.64 Sq.) - Tail LG=.400(10.16) .100 [2.54] Contact Spacing x .200 [5.08] Row Spacing

**See Accompanying Pages for:** 

- **Contact Bend Details**
- **Mounting Options**

342 / 392 Card Edge Connector Part Number: 342-062-523-208

YOUR CONNECTION TO QUALITY & SERVICE

CANADA

342 ENG MASTER J.LEE DATE: OCT. 06/09 SHEET 1 OF 3

342 Assembly

THIS IS A C.A.D. GENERATED DRAWING DO NOT MAKE MANUAL REVISIONS TO MASTER. ISSUE NUMBER

ORIGINAL

1

| 342 / 392 Series Card Edge Connector<br>Contact Bend Detail |                                                                                                                                                                                                  | ACAD REFERENCE NO. 342 ENG MASTER |             |                  |        |
|-------------------------------------------------------------|--------------------------------------------------------------------------------------------------------------------------------------------------------------------------------------------------|-----------------------------------|-------------|------------------|--------|
|                                                             |                                                                                                                                                                                                  | DRAWN:                            | J.LEE       | DATE: OCT. 06/09 |        |
|                                                             |                                                                                                                                                                                                  | CHECKED:                          |             | DATE:            |        |
| TORONTO, ONTARIO                                            | THESE DRAWINGS AND SPECIFICATIONS ARE THE PROPERTY OF EDAC INC. AND SHALL NOT BE REPRODUCED, OR COPIED OR USED AS THE BASIS FOR THE MANUFACTURE OR SALE OF APPARATUS WITHOUT WRITTEN PERMISSION. | SCALE:                            | NTS         | SHEET :          | 2 OF 3 |
|                                                             |                                                                                                                                                                                                  | DRAWING                           | NUMBER      |                  | ISSUE  |
| YOUR CONNECTION TO QUALITY & SERVICE                        |                                                                                                                                                                                                  | 3                                 | 42 Assembly |                  | 1      |