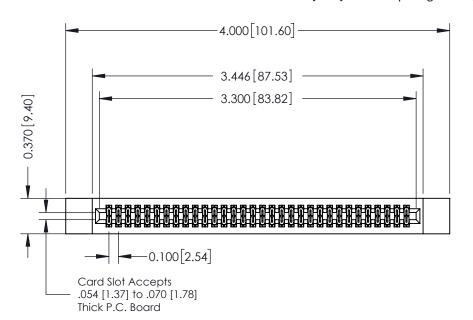

## **See Accompanying Pages for:**

- **Contact Bend Details**
- **Mounting Options**

342 / 392 Card Edge Connector Part Number: 342-064-541-212

| ACAD REFERENCE NO. 342 ENG MASTER |                  |  |  |  |
|-----------------------------------|------------------|--|--|--|
| DRAWN: J.LEE                      | DATE: OCT. 06/09 |  |  |  |
| CHECKED:                          | DATE:            |  |  |  |
| SCALE: NTS                        | SHEET 1 OF 3     |  |  |  |
| DRAWING NUMBER                    | ISSUE            |  |  |  |