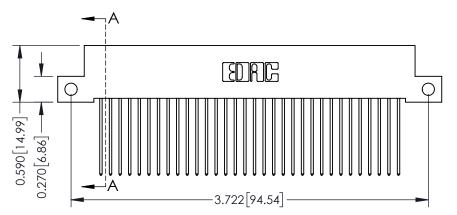

THIS IS A C.A.D. GENERATED DRAWING DO NOT MAKE MANUAL REVISIONS TO MASTER

ISSUE NUMBER

ORIGINAL

1

| 342 / 392 Card Edge Connector<br>Mounting Options |                                                                                                                                              | ACAD REFERENCE NO. 342 ENG MASTER |                         |        |  |
|---------------------------------------------------|----------------------------------------------------------------------------------------------------------------------------------------------|-----------------------------------|-------------------------|--------|--|
|                                                   |                                                                                                                                              | DRAWN: J.LEE                      | DATE: <b>OCT. 06/09</b> |        |  |
|                                                   |                                                                                                                                              | CHECKED:                          | DATE:                   |        |  |
| EDAC INC                                          | ARE THE PROPERTY OF EDAC INC.,AND —<br>SHALL NOT BE REPRODUCED,OR COPIED<br>OR USED AS THE BASIS FOR THE<br>MANUFACTURE OR SALE OF APPARATUS | SCALE: NTS                        | SHEET :                 | 3 OF 3 |  |
| TORONTO, ONTARIO                                  |                                                                                                                                              | DRAWING NUMBER                    | •                       | ISSUE  |  |
| YOUR CONNECTION TO QUALITY & SERVICE              |                                                                                                                                              | 342 Assembly                      |                         | 1      |  |