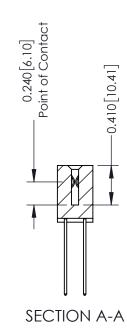

342 Assembly

THIS IS A C.A.D. GENERATED DRAWING DO NOT MAKE MANUAL REVISIONS TO MASTER. ISSUE NUMBER

ORIGINAL

1

| 342 / 392 Series Card Edge Connector<br>Contact Bend Detail |                                                                                                                                   | ACAD REFERENCE NO. 342 ENG MASTER |             |                  |        |
|-------------------------------------------------------------|-----------------------------------------------------------------------------------------------------------------------------------|-----------------------------------|-------------|------------------|--------|
|                                                             |                                                                                                                                   | DRAWN:                            | J.LEE       | DATE: OCT. 06/09 |        |
|                                                             |                                                                                                                                   | CHECKED:                          |             | DATE:            |        |
| EDAC INC                                                    | ARE THE PROPERTY OF EDAC INC.,AND SHALL NOT BE REPRODUCED,OR COPIED OR USED AS THE BASIS FOR THE MANUFACTURE OR SALE OF APPARATUS | SCALE:                            | NTS         | SHEET :          | 2 OF 3 |
| TORONTO, ONTARIO                                            |                                                                                                                                   | DRAWING                           | NUMBER      |                  | ISSUE  |
| YOUR CONNECTION TO QUALITY & SERVICE                        |                                                                                                                                   | 3                                 | 42 Assembly |                  | 1      |