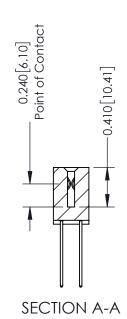

## **Contact Detail**

542-Wire Wrap .025 Sq.(0.64 Sq.) - Tail LG=.655(16.64) .100 [2.54] Contact Spacing x .200 [5.08] Row Spacing