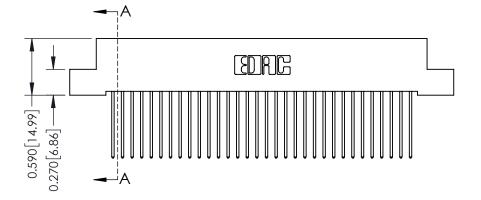

342 ENG MASTER DATE: OCT. 06/09 J.LEE SHEET 1 OF 3

342 Assembly

THIS IS A C.A.D. GENERATED DRAWING DO NOT MAKE MANUAL REVISIONS TO MASTER. ISSUE NUMBER

ORIGINAL

1

| 342 / 392 Series Card Edge Connector<br>Contact Bend Detail |                                   | ACAD REFERENCE NO. 342 ENG MASTER |             |          |          |
|-------------------------------------------------------------|-----------------------------------|-----------------------------------|-------------|----------|----------|
|                                                             |                                   | DRAWN:                            | J.LEE       | DATE: OC | T. 06/09 |
|                                                             |                                   | CHECKED                           | ):          | DATE:    |          |
| EDAC INC                                                    | ARE THE PROPERTY OF EDAC INC.,AND | SCALE:                            | NTS         | SHEET :  | 2 OF 3   |
| TORONTO, ONTARIO                                            |                                   | DRAWING                           | NUMBER      |          | ISSUE    |
| YOUR CONNECTION TO QUALITY & SERVICE                        | MANUFACTURE OR SALE OF APPARATUS  | 3                                 | 42 Assembly |          | 1        |