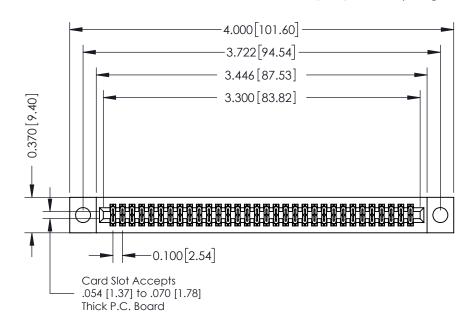

## **See Accompanying Pages for:**

- **Contact Bend Details**
- **Mounting Options**

| 342 / 392 Card Edge Connector |
|-------------------------------|
| Part Number: 342-064-542-204  |

YOUR CONNECTION TO QUALITY & SERVICE