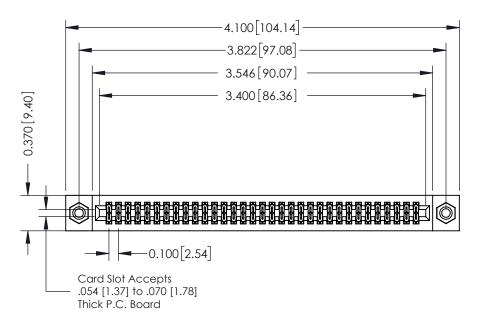

**Mounting Option** 08-#4-40 Unified Threaded Inserts **Contact Detail** 

523-P.C. Tail .025 Sq.(0.64 Sq.) - Tail LG=.400(10.16) .100 [2.54] Contact Spacing x .200 [5.08] Row Spacing

**See Accompanying Pages for:** 

- **Contact Bend Details**
- **Mounting Options**

342 / 392 Card Edge Connector Part Number: 342-066-523-208

YOUR CONNECTION TO QUALITY & SERVICE

342 ENG MASTER J.LEE DATE: OCT. 06/09 SHEET 1 OF 3

342 Assembly