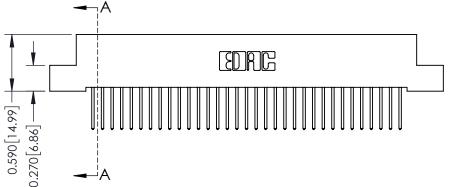

THIS IS A C.A.D. GENERATED DRAWING DO NOT MAKE MANUAL REVISIONS TO MASTER. ISSUE NUMBER

ORIGINAL

1

| 342 / 392 Series Card Edge Connector<br>Contact Bend Detail |                                                                                                                                                                                                  | ACAD REFERENCE NO. 342 ENG MASTER |             |                  |        |
|-------------------------------------------------------------|--------------------------------------------------------------------------------------------------------------------------------------------------------------------------------------------------|-----------------------------------|-------------|------------------|--------|
|                                                             |                                                                                                                                                                                                  | DRAWN:                            | J.LEE       | DATE: OCT. 06/09 |        |
|                                                             |                                                                                                                                                                                                  | CHECKED:                          |             | DATE:            |        |
| TORONTO, ONTARIO                                            | THESE DRAWINGS AND SPECIFICATIONS ARE THE PROPERTY OF EDAC INC. AND SHALL NOT BE REPRODUCED, OR COPIED OR USED AS THE BASIS FOR THE MANUFACTURE OR SALE OF APPARATUS WITHOUT WRITTEN PERMISSION. | SCALE:                            | NTS         | SHEET :          | 2 OF 3 |
|                                                             |                                                                                                                                                                                                  | DRAWING                           | NUMBER      |                  | ISSUE  |
| YOUR CONNECTION TO QUALITY & SERVICE                        |                                                                                                                                                                                                  | 3                                 | 42 Assembly |                  | 1      |