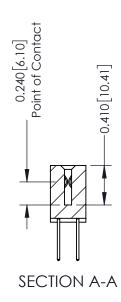

THIS IS A C.A.D. GENERATED DRAWING DO NOT MAKE MANUAL REVISIONS TO MASTER

ISSUE NUMBER

ORIGINAL

1

| 342 / 392 Card Edge Connector<br>Mounting Options |                                                                                                                                                                                               | ACAD REFERENCE NO. 342 ENG MASTER |                         |        |  |  |
|---------------------------------------------------|-----------------------------------------------------------------------------------------------------------------------------------------------------------------------------------------------|-----------------------------------|-------------------------|--------|--|--|
|                                                   |                                                                                                                                                                                               | DRAWN: J.LEE                      | DATE: <b>OCT. 06/09</b> |        |  |  |
|                                                   |                                                                                                                                                                                               | CHECKED:                          | DATE:                   |        |  |  |
| TORONTO, ONTARIO                                  | THESE DRAWINGS AND SPECIFICATIONS ARE THE PROPERTY OF EDAC INCAND SHALL NOT BE REPRODUCED,OR COPIED OR USED AS THE BASIS FOR THE MANUFACTURE OR SALE OF APPARATUS WITHOUT WRITTEN PERMISSION. | SCALE: NTS                        | SHEET :                 | 3 OF 3 |  |  |
|                                                   |                                                                                                                                                                                               | DRAWING NUMBER                    | •                       | ISSUE  |  |  |
| YOUR CONNECTION TO QUALITY & SERVICE              |                                                                                                                                                                                               | 342 Assembly                      |                         | 1      |  |  |