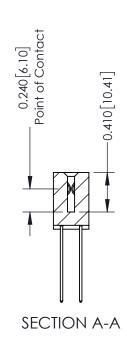

ISSUE NUMBE

ORIGINAL

1

| 342 / 392 Series Card Edge Connector<br>Contact Bend Detail |                                                                                                 | ACAD REFERENCE NO. 342 ENG MASTER |          |          |  |  |
|-------------------------------------------------------------|-------------------------------------------------------------------------------------------------|-----------------------------------|----------|----------|--|--|
|                                                             |                                                                                                 | DRAWN: J.LEE                      | DATE: OC | T. 06/09 |  |  |
|                                                             |                                                                                                 | CHECKED:                          | DATE:    | DATE:    |  |  |
|                                                             | THESE DRAWINGS AND SPECIFICATIONS ARE THE PROPERTY OF EDAC INCAND                               | SCALE: NTS                        | SHEET 2  | 2 OF 3   |  |  |
| YOUR CONNECTION TO QUALITY & SERVICE                        | SHALL NOT BE REPRODUCED OR COPIED OR USED AS THE BASIS FOR THE MANUFACTURE OR SALE OF APPARATUS | DRAWING NUMBER                    |          | ISSUE    |  |  |
|                                                             |                                                                                                 | 342 Assembly                      | ,        | 1        |  |  |