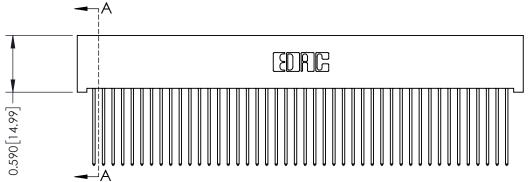

342 / 392 Card Edge Connector Part Number: 342-088-541-201

YOUR CONNECTION TO QUALITY & SERVICE

342 ENG MASTER J.LEE DATE: OCT. 06/09 SHEET 1 OF 3

342 Assembly

THIS IS A C.A.D. GENERATED DRAWING
DO NOT MAKE MANUAL REVISIONS TO MASTER.