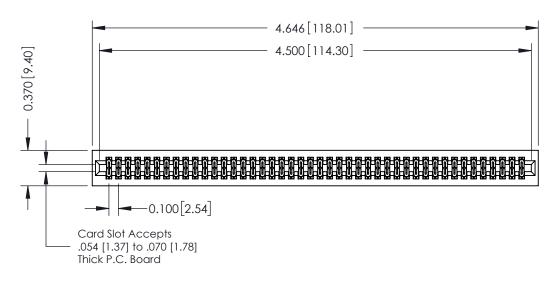

342 / 392 Card Edge Connector Part Number: 342-088-541-201

YOUR CONNECTION TO QUALITY & SERVICE

342 ENG MASTER J.LEE DATE: OCT. 06/09 SHEET 1 OF 3

342 Assembly

THIS IS A C.A.D. GENERATED DRAWING
DO NOT MAKE MANUAL REVISIONS TO MASTER.