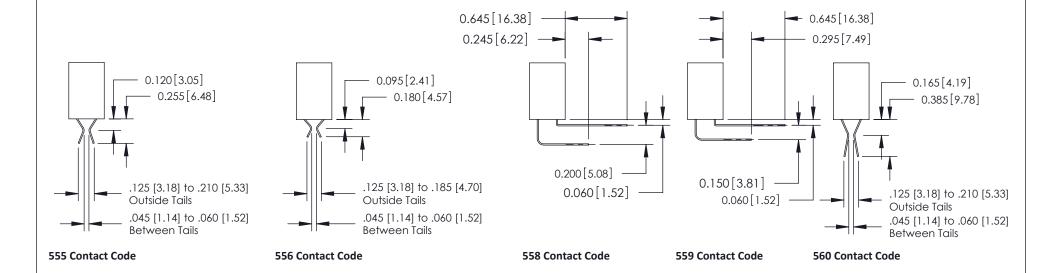

**Mounting Option** 01-No Mounting Lugs **Contact Detail** 

541-Wire Wrap .025 Sq.(0.64 Sq.) - Tail LG=.760(19.30) .100 [2.54] Contact Spacing x .200 [5.08] Row Spacing

**See Accompanying Pages for:** 

- **Contact Bend Details**
- **Mounting Options**

THIS IS A C.A.D. GENERATED DRAWING DO NOT MAKE MANUAL REVISIONS TO MASTER

SSUE NUMBER

DRIGINAL

1

| 342 / 392 Card Edge Connector<br>Mounting Options |                                                                                                                                                                                               | ACAD REFERENCE NO. 342 ENG MASTER |            |         |           |
|---------------------------------------------------|-----------------------------------------------------------------------------------------------------------------------------------------------------------------------------------------------|-----------------------------------|------------|---------|-----------|
|                                                   |                                                                                                                                                                                               | DRAWN:                            | J.LEE      | DATE: O | CT. 06/09 |
|                                                   |                                                                                                                                                                                               | CHECKED:                          |            | DATE:   |           |
| EDAC INC                                          | THESE DRAWINGS AND SPECIFICATIONS ARE THE PROPERTY OF EDAC INCAND SHALL NOT BE REPRODUCED.OR COPIED OR USED AS THE BASIS FOR THE MANUFACTURE OR SALE OF APPARATUS WITHOUT WRITTEN PERMISSION. | SCALE:                            | NTS        | SHEET : | 3 OF 3    |
| I   >                                             |                                                                                                                                                                                               | DRAWING                           | NUMBER     |         | ISSUE     |
| YOUR CONNECTION TO QUALITY & SERVICE              |                                                                                                                                                                                               | 34                                | 2 Assembly |         | 1         |