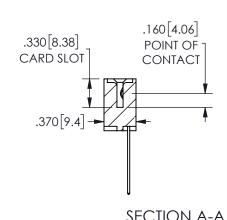

## Contact Dimensions: 541-Wire Wrap .025 Sq.(0.64 Sq.) - Tail LG=.750(19.05) .100 (2.54) Contact Spacing x .200 (5.08) Row Spacing

345/395 SERIES CARD EDGE CONNECTOR PART NUMBER: 345-009-541-102

EDAC INC TORONTO, ONTARIO CANADA