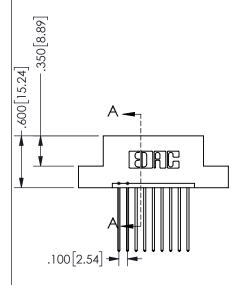

## Contact Dimensions: 541-Wire Wrap .025 Sq.(0.64 Sq.) - Tail LG=.750(19.05) .100 (2.54) Contact Spacing x .200 (5.08) Row Spacing

345/395 SERIES CARD EDGE CONNECTOR PART NUMBER: 345-009-541-102

EDAC INC TORONTO, ONTARIO CANADA