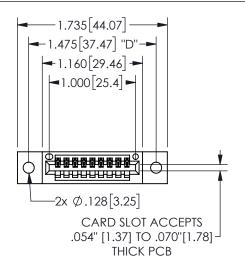

## Contact Dimensions: 541-Wire Wrap .025 Sq.(0.64 Sq.) - Tail LG=.750(19.05) .100 (2.54) Contact Spacing x .200 (5.08) Row Spacing

345/395 SERIES CARD EDGE CONNECTOR PART NUMBER: 345-009-541-102

EDAC INC TORONTO, ONTARIO CANADA