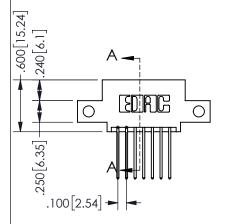

THIS IS A C.A.D. GENERATED DRAWING **-** 1.535[38.99] — DO NOT MAKE MANUAL REVISIONS TO MASTER. **■**.960 24.38 **■** <del>.3</del>00 20.32

ISSUE NUMBER ORIGINAL 1

CARD SLOT ACCEPTS .054" [1.37] TO .070"[1.78] <sup>\(\)</sup> THICK PCB

> .160 4.06 .330[8.38] POINT OF CARD SLOT CONTACT .370 9.4 .150 [3.81]

## 345/395 SERIES CARD EDGE CONNECTOR PART NUMBER: 345-014-540-512

YOUR CONNECTION TO QUALITY & SERVICE

**EDAC INC** TORONTO, ONTARIO CANADA

THESE DRAWINGS AND SPECIFICATIONS ARE THE PROPERTY OF EDAC INC., AND SHALL NOT BE REPRODUCED,OR COPIED OR USED AS THE BASIS FOR THE MANUFACTURE OR SALE OF APPARATUS WITHOUT WRITTEN PERMISSION.