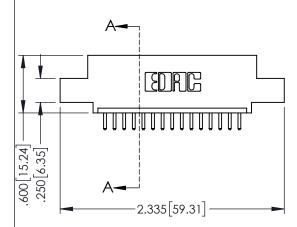

<u>Contact Dimensions:</u>
520-P.C. Tail .030x.018(0.76x0.46) - Tail LG=.175(4.45)
.100 (2.54) Contact Spacing x .200 (5.08) Row Spacing

ACAD REFERENCE NO. 345-ENG-MASTER

-2x Ø.156[3.96] -1.600 [40.64] 1.760 44.7 -2.075 52.71

- INSULATOR MATERIAL: THERMOPLASTIC PBT BLACK, UL 94V-0
- CONTACT MATERIAL; COPPER TIN ALLOY CONTACT PLATING: GOLD ON THE MATING AREA, TIN PLATING ON THE CONTACT TAILS, NICKEL UNDERPLATE

| 345/395 SERIES CARD EDGE CONNECTOR |       |                                                                                                                                             |          | ACAD REFERENCE NO. 345-ENG-MASTER |                 |           |  |
|------------------------------------|-------|---------------------------------------------------------------------------------------------------------------------------------------------|----------|-----------------------------------|-----------------|-----------|--|
| PART NUMBER: 345-015-520-407       |       |                                                                                                                                             | DRAWN:   | R.STA.MONICA                      | DATE: <b>MA</b> | Y.16/2017 |  |
|                                    |       |                                                                                                                                             | CHECKED: |                                   | DATE:           |           |  |
| EDAC IN                            |       | THESE DRAWINGS AND SPECIFICATIONS<br>ARE THE PROPERTY OF EDAC INC.,AND<br>SHALL NOT BE REPRODUCED,OR COPIED<br>OR USED AS THE BASIS FOR THE | SCALE:   | 1:1                               | SHEET 1         | OF 2      |  |
| TORONTO, ON                        | IARIO |                                                                                                                                             | DRAWING  | G NUMBER                          |                 | ISSUE     |  |
| YOUR CONNECTION TO QUALITY & SE    |       | MANUFACTURE OR SALE OF APPARATUS                                                                                                            | 3        | 845-ENG-MASTER                    |                 | 1         |  |