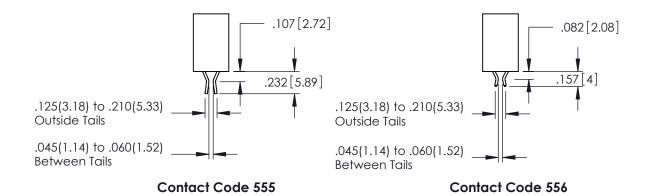

**Contact Code 558** 

Contact Code 559

Contact Code 560

INSULATOR MATERIAL: THERMOPLASTIC POLYESTER, UL 94V-0

DAP MATERIAL AVAILABLE UPON REQUEST

CONTACT MATERIAL; COPPER ALLOY CONTACT PLATING: GOLD ON THE MATING AREA, TIN PLATING ON THE CONTACT TAILS, NICKEL UNDERPLATE

## 345/395 SERIES CARD EDGE CONNECTOR CONTACT CODE 555,556,558,559,560 DIMENSIONS

YOUR CONNECTION TO QUALITY & SERVICE

|   | ACAD REFERENCE NO. 345-ENG-MASTER |                          |  |  |  |  |  |  |
|---|-----------------------------------|--------------------------|--|--|--|--|--|--|
|   | DRAWN: R.STA.MONICA               | DATE: <b>MAY.16/2017</b> |  |  |  |  |  |  |
| • | CHECKED:                          | DATE:                    |  |  |  |  |  |  |
|   | SCALE: 1:1                        | SHEET 2 OF 2             |  |  |  |  |  |  |
| D | DRAWING NUMBER                    | ISSUE                    |  |  |  |  |  |  |