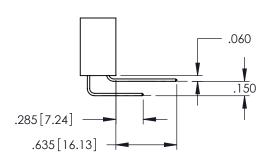

<u>Contact Dimensions:</u>
520-P.C. Tail .030x.018(0.76x0.46) - Tail LG=.175(4.45)
.100 (2.54) Contact Spacing x .200 (5.08) Row Spacing

ACAD REFERENCE NO. 345-ENG-MASTER

-2x Ø.156[3.96] -1.600 [40.64] 1.760 44.7 -2.075 52.71