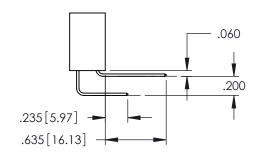

**Contact Code 558** 

Contact Code 559

Contact Code 560

INSULATOR MATERIAL: THERMOPLASTIC POLYESTER, UL 94V-0

DAP MATERIAL AVAILABLE UPON REQUEST

CONTACT MATERIAL; COPPER ALLOY CONTACT PLATING: GOLD ON THE MATING AREA, TIN PLATING ON THE CONTACT TAILS, NICKEL UNDERPLATE

## 345/395 SERIES CARD EDGE CONNECTOR CONTACT CODE 555,556,558,559,560 DIMENSIONS

YOUR CONNECTION TO QUALITY & SERVICE

|   | ACAD REFERENCE NO. 345-ENG-MASTER |                          |  |  |  |  |  |  |
|---|-----------------------------------|--------------------------|--|--|--|--|--|--|
|   | DRAWN: R.STA.MONICA               | DATE: <b>MAY.16/2017</b> |  |  |  |  |  |  |
| • | CHECKED:                          | DATE:                    |  |  |  |  |  |  |
|   | SCALE: 1:1                        | SHEET 2 OF 2             |  |  |  |  |  |  |
| D | DRAWING NUMBER                    | ISSUE                    |  |  |  |  |  |  |