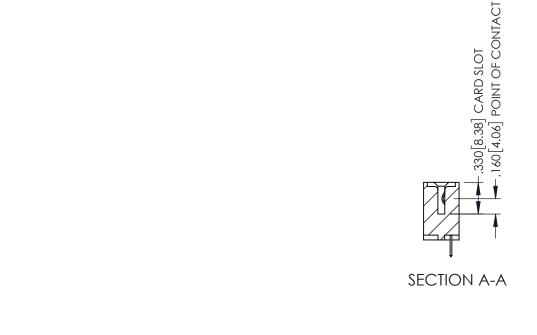

<u>Contact Dimensions:</u>
520-P.C. Tail .030x.018(0.76x0.46) - Tail LG=.175(4.45)
.100 (2.54) Contact Spacing x .200 (5.08) Row Spacing

ACAD REFERENCE NO. 345-ENG-MASTER

-2x Ø.156[3.96] -1.600 [40.64] 1.760 44.7 -2.075 52.71