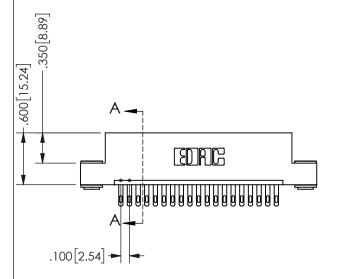

SECTION A-A

ORIGINAL 1

ISSUE NUMBER

**Contact Code 558** 

Contact Code 559

**Contact Code 560** 

INSULATOR MATERIAL: THERMOPLASTIC POLYESTER, UL 94V-0 DAP MATERIAL AVAILABLE UPON REQUEST

CONTACT MATERIAL; COPPER ALLOY CONTACT PLATING: GOLD ON THE MATING AREA, TIN PLATING ON THE CONTACT TAILS, NICKEL UNDERPLATE

345/395 SERIES CARD EDGE CONNECTOR CONTACT CODE 555,556,558,559,560 DIMENSIONS

YOUR CONNECTION TO QUALITY & SERVICE

**EDAC INC** TORONTO, ONTARIO CANADA

THESE DRAWINGS AND SPECIFICATIONS ARE THE PROPERTY OF EDAC INC.,AND SHALL NOT BE REPRODUCED, OR COPIED OR USED AS THE BASIS FOR THE MANUFACTURE OR SALE OF APPARATUS WITHOUT WRITTEN PERMISSION.

|  | ACAD REFERENCE NO.  | 345-ENC          | G-MASTER |
|--|---------------------|------------------|----------|
|  | DRAWN: R.STA.MONICA | DATE:MAY.16/2017 |          |
|  | CHECKED:            | DATE:            |          |
|  | SCALE: 1:1          | SHEET            | 2 OF 2   |
|  | DRAWING NUMBER      |                  | ISSUE    |
|  | 345-ENG-MASTER      |                  | 1        |