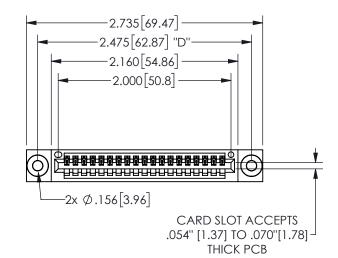

## 345/395 SERIES CARD EDGE CONNECTOR PART NUMBER: 345-019-500-103

YOUR CONNECTION TO QUALITY & SERVICE

**EDAC INC** TORONTO, ONTARIO CANADA

THESE DRAWINGS AND SPECIFICATIONS ARE THE PROPERTY OF EDAC INC.,AND SHALL NOT BE REPRODUCED, OR COPIED OR USED AS THE BASIS FOR THE MANUFACTURE OR SALE OF APPARATUS WITHOUT WRITTEN PERMISSION.

| OLOHOITT           |                    |  |  |
|--------------------|--------------------|--|--|
| ACAD REFERENCE NO. | 345-ENG-MASTER     |  |  |
| DRAWN: R.STA.MONIC | CA DATEMAY.16/2017 |  |  |
| CHECKED:           | DATE:              |  |  |
| SCALE: NTS         | SHEET 1 OF 2       |  |  |
| DRAWING NUMBER     | ISSUE              |  |  |
| 345-ENG-MAST       | ER 1               |  |  |