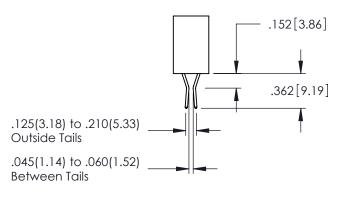

.107 [2.72] .082 [2.08] .157 [4] .232 [5.89] .125(3.18) to .210(5.33) .125(3.18) to .210(5.33) Outside Tails Outside Tails .045(1.14) to .060(1.52) .045(1.14) to .060(1.52) Between Tails Between Tails **Contact Code 555 Contact Code 556** 