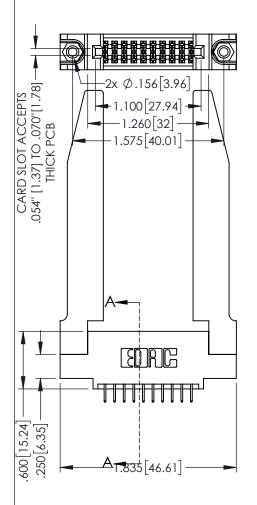

<u>Contact Dimensions:</u>
525-P.C. Tail .018 Sq.(0.46 Sq.) - Tail LG=.150(3.81)
.100 (2.54) Contact Spacing x .200 (5.08) Row Spacing

1

.160[4.06] POINT OF CONTACT CARD SLOT .330[8.38] **SECTION A-A** 

INSULATOR MATERIAL: THERMOPLASTIC PBT BLACK, UL 94V-0

CONTACT MATERIAL; COPPER TIN ALLOY CONTACT PLATING: GOLD ON THE MATING AREA, TIN PLATING ON THE CONTACT TAILS, NICKEL UNDERPLATE

| 345/395 SERIES CARD EDGE CONNECTOR |
|------------------------------------|
| PART NUMBER: 345-020-525-578       |