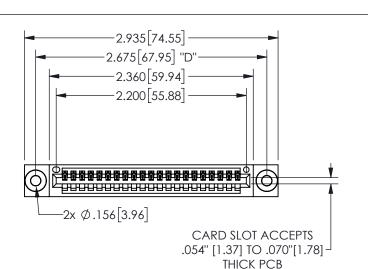

345/395 SERIES CARD EDGE CONNECTOR PART NUMBER: 345-021-523-103

YOUR CONNECTION TO QUALITY & SERVICE

**EDAC INC** TORONTO, ONTARIO CANADA

THESE DRAWINGS AND SPECIFICATIONS ARE THE PROPERTY OF EDAC INC.,AND SHALL NOT BE REPRODUCED, OR COPIED OR USED AS THE BASIS FOR THE MANUFACTURE OR SALE OF APPARATUS WITHOUT WRITTEN PERMISSION.