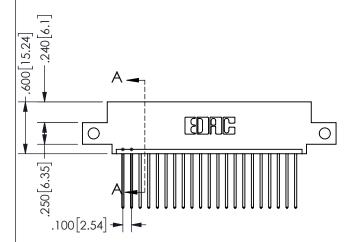

-2.935[74.55] -2.360 59.94 -2.200 55.88 CARD SLOT ACCEPTS .054" [1.37] TO .070"[1.78] THICK PCB

THIS IS A C.A.D. GENERATED DRAWING DO NOT MAKE MANUAL REVISIONS TO MASTER.

ISSUE NUMBER

ORIGINAL

1

.160 4.06 .330[8.38] POINT OF CARD SLOT CONTACT .370 9.4

<u>Contact Dimensions:</u>
542-Wire Wrap .025 Sq.(0.64 Sq.) - Tail LG=.645(16.38)
.100 (2.54) Contact Spacing x .200 (5.08) Row Spacing

345/395 SERIES CARD EDGE CONNECTOR PART NUMBER: 345-021-542-412

YOUR CONNECTION TO QUALITY & SERVICE

SECTION A-A

ORIGINAL 1

ISSUE NUMBER

**Contact Code 558** 

Contact Code 559

**Contact Code 560** 

INSULATOR MATERIAL: THERMOPLASTIC POLYESTER, UL 94V-0 DAP MATERIAL AVAILABLE UPON REQUEST

CONTACT MATERIAL; COPPER ALLOY CONTACT PLATING: GOLD ON THE MATING AREA, TIN PLATING ON THE CONTACT TAILS, NICKEL UNDERPLATE

345/395 SERIES CARD EDGE CONNECTOR CONTACT CODE 555,556,558,559,560 DIMENSIONS

YOUR CONNECTION TO QUALITY & SERVICE

**EDAC INC** TORONTO, ONTARIO CANADA

THESE DRAWINGS AND SPECIFICATIONS ARE THE PROPERTY OF EDAC INC.,AND SHALL NOT BE REPRODUCED, OR COPIED OR USED AS THE BASIS FOR THE MANUFACTURE OR SALE OF APPARATUS WITHOUT WRITTEN PERMISSION.