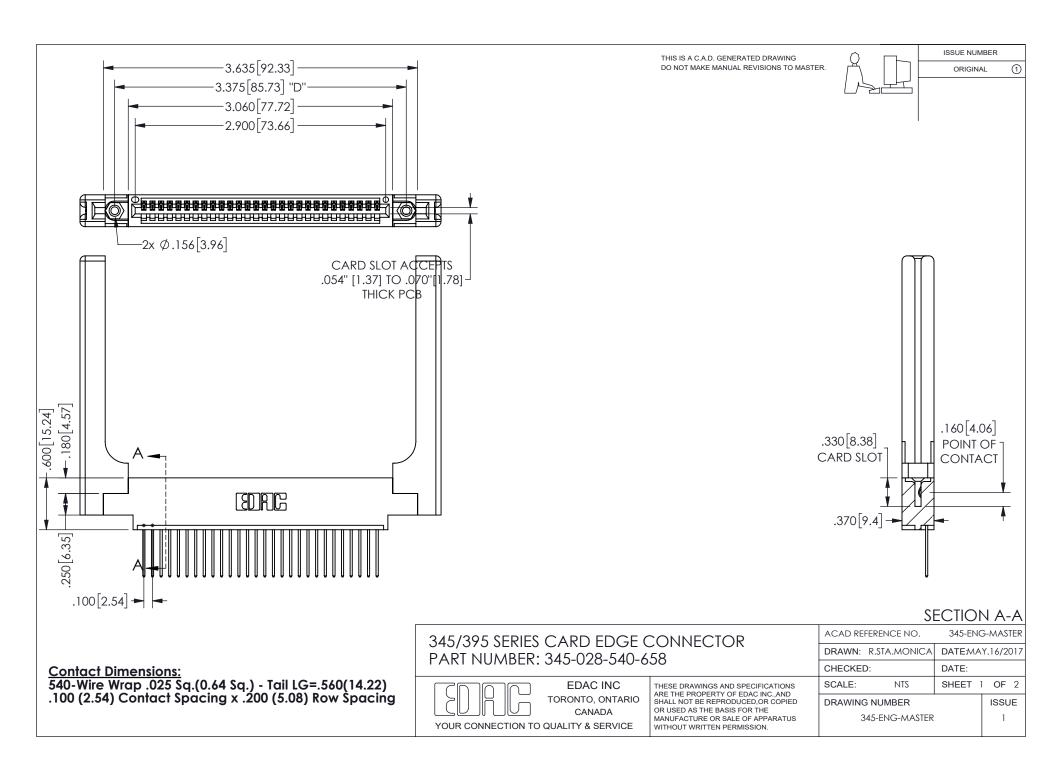

ISSUE NUMBER ORIGINAL

1

**Contact Code 558** 

Contact Code 559

Contact Code 560

INSULATOR MATERIAL: THERMOPLASTIC POLYESTER, UL 94V-0

DAP MATERIAL AVAILABLE UPON REQUEST

CONTACT MATERIAL; COPPER ALLOY

CONTACT PLATING: GOLD ON THE MATING AREA, TIN PLATING ON THE CONTACT TAILS, NICKEL UNDERPLATE

345/395 SERIES CARD EDGE CONNECTOR CONTACT CODE 555,556,558,559,560 DIMENSIONS

YOUR CONNECTION TO QUALITY & SERVICE