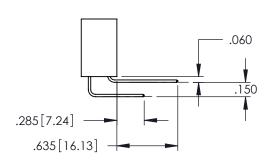

<u>Contact Dimensions:</u>
525-P.C. Tail .018 Sq.(0.46 Sq.) - Tail LG=.150(3.81)
.100 (2.54) Contact Spacing x .200 (5.08) Row Spacing

..330[8.38] CARD SLOT .160[4.06] POINT OF CONTACT **SECTION A-A** 

.107 [2.72] .082 [2.08] .157 [4] .232 [5.89] .125(3.18) to .210(5.33) .125(3.18) to .210(5.33) Outside Tails Outside Tails .045(1.14) to .060(1.52) .045(1.14) to .060(1.52) Between Tails Between Tails **Contact Code 555 Contact Code 556** 