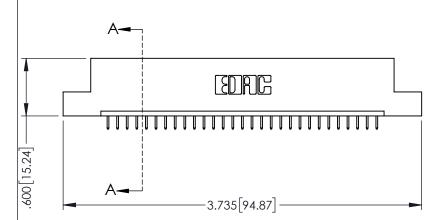

INSULATOR MATERIAL: THERMOPLASTIC PBT BLACK, UL 94V-0

CONTACT MATERIAL; COPPER TIN ALLOY CONTACT PLATING: GOLD ON THE MATING AREA, TIN PLATING ON THE CONTACT TAILS, NICKEL UNDERPLATE

345/395 SERIES CARD EDGE CONNECTOR PART NUMBER: 345-029-525-107