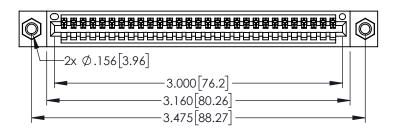

INSULATOR MATERIAL: THERMOPLASTIC PBT BLACK, UL 94V-0

CONTACT MATERIAL; COPPER TIN ALLOY CONTACT PLATING: GOLD ON THE MATING AREA, TIN PLATING ON THE CONTACT TAILS, NICKEL UNDERPLATE

345/395 SERIES CARD EDGE CONNECTOR PART NUMBER: 345-029-525-107