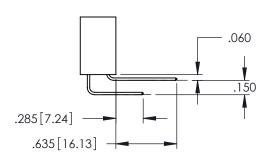

<u>Contact Dimensions:</u>
525-P.C. Tail .018 Sq.(0.46 Sq.) - Tail LG=.150(3.81)
.100 (2.54) Contact Spacing x .200 (5.08) Row Spacing

..330[8.38] CARD SLOT .160[4.06] POINT OF CONTACT

- INSULATOR MATERIAL: THERMOPLASTIC PBT BLACK, UL 94V-0
- CONTACT MATERIAL; COPPER TIN ALLOY CONTACT PLATING: GOLD ON THE MATING AREA, TIN PLATING ON THE CONTACT TAILS, NICKEL UNDERPLATE