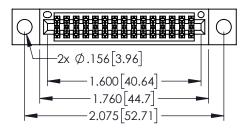

<u>Contact Dimensions:</u>
525-P.C. Tail .018 Sq.(0.46 Sq.) - Tail LG=.150(3.81)
.100 (2.54) Contact Spacing x .200 (5.08) Row Spacing

..330[8.38] CARD SLOT .160[4.06] POINT OF CONTACT

- INSULATOR MATERIAL: THERMOPLASTIC PBT BLACK, UL 94V-0
- CONTACT MATERIAL; COPPER TIN ALLOY CONTACT PLATING: GOLD ON THE MATING AREA, TIN PLATING ON THE CONTACT TAILS, NICKEL UNDERPLATE