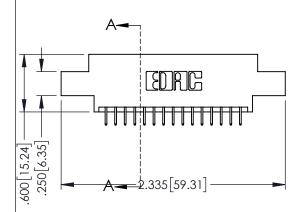

345/395 SERIES CARD EDGE CONNECTOR CONTACT CODE 555,556,558,559,560 DIMENSIONS

YOUR CONNECTION TO QUALITY & SERVICE

|   | ACAD REFERENCE NO. 345-ENG-MASTER |                          |  |  |
|---|-----------------------------------|--------------------------|--|--|
|   | DRAWN: R.STA.MONICA               | DATE: <b>MAY.16/2017</b> |  |  |
|   | CHECKED:                          | DATE:                    |  |  |
|   | SCALE: 1:1                        | SHEET 2 OF 2             |  |  |
| D | DRAWING NUMBER                    | ISSUE                    |  |  |