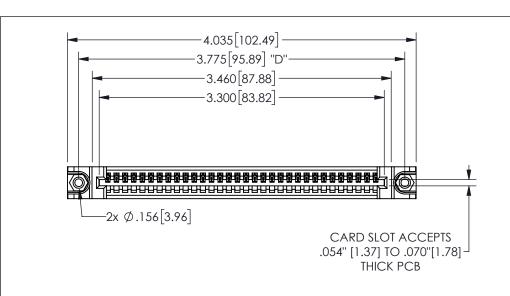

345/395 SERIES CARD EDGE CONNECTOR PART NUMBER: 345-032-523-488

YOUR CONNECTION TO QUALITY & SERVICE

**EDAC INC** TORONTO, ONTARIO CANADA

THESE DRAWINGS AND SPECIFICATIONS ARE THE PROPERTY OF EDAC INC.,AND SHALL NOT BE REPRODUCED,OR COPIED OR USED AS THE BASIS FOR THE MANUFACTURE OR SALE OF APPARATUS WITHOUT WRITTEN PERMISSION.

## 345/395 SERIES CARD EDGE CONNECTOR CONTACT CODE 555,556,558,559,560 DIMENSIONS

YOUR CONNECTION TO QUALITY & SERVICE

**EDAC INC** TORONTO, ONTARIO CANADA

THESE DRAWINGS AND SPECIFICATIONS ARE THE PROPERTY OF EDAC INC.,AND SHALL NOT BE REPRODUCED, OR COPIED OR USED AS THE BASIS FOR THE MANUFACTURE OR SALE OF APPARATUS WITHOUT WRITTEN PERMISSION.