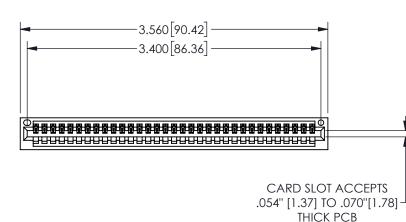

345/395 SERIES CARD EDGE CONNECTOR PART NUMBER: 345-033-541-101

YOUR CONNECTION TO QUALITY & SERVICE

**EDAC INC** TORONTO, ONTARIO CANADA

THESE DRAWINGS AND SPECIFICATIONS ARE THE PROPERTY OF EDAC INC.,AND SHALL NOT BE REPRODUCED, OR COPIED OR USED AS THE BASIS FOR THE MANUFACTURE OR SALE OF APPARATUS WITHOUT WRITTEN PERMISSION.