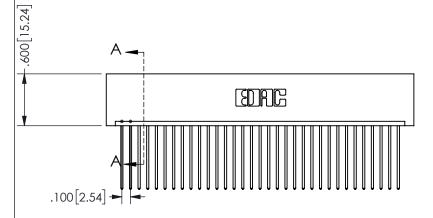

SECTION A-A

ISSUE NUMBER ORIGINAL

1

**Contact Code 558** 

Contact Code 559

**Contact Code 560** 

INSULATOR MATERIAL: THERMOPLASTIC POLYESTER, UL 94V-0 DAP MATERIAL AVAILABLE UPON REQUEST

CONTACT MATERIAL; COPPER ALLOY

CONTACT PLATING: GOLD ON THE MATING AREA, TIN PLATING ON THE CONTACT TAILS, NICKEL UNDERPLATE

## 345/395 SERIES CARD EDGE CONNECTOR CONTACT CODE 555,556,558,559,560 DIMENSIONS

YOUR CONNECTION TO QUALITY & SERVICE

**EDAC INC** TORONTO, ONTARIO CANADA

THESE DRAWINGS AND SPECIFICATIONS ARE THE PROPERTY OF EDAC INC.,AND SHALL NOT BE REPRODUCED, OR COPIED OR USED AS THE BASIS FOR THE MANUFACTURE OR SALE OF APPARATUS WITHOUT WRITTEN PERMISSION.