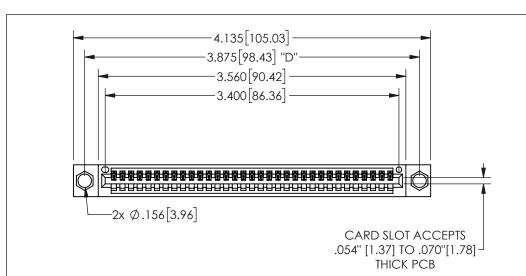

345/395 SERIES CARD EDGE CONNECTOR PART NUMBER: 345-033-541-604

YOUR CONNECTION TO QUALITY & SERVICE

**EDAC INC** TORONTO, ONTARIO CANADA

THESE DRAWINGS AND SPECIFICATIONS ARE THE PROPERTY OF EDAC INC.,AND SHALL NOT BE REPRODUCED, OR COPIED OR USED AS THE BASIS FOR THE MANUFACTURE OR SALE OF APPARATUS WITHOUT WRITTEN PERMISSION.

| ACAD REFERENCE NO. |                | 345-ENG-MASTER |           |
|--------------------|----------------|----------------|-----------|
| DRAWN:             | R.STA.MONICA   | DATEMA         | Y.16/2017 |
| CHECKED:           |                | DATE:          |           |
| SCALE:             | NTS            | SHEET          | OF 2      |
| DRAWING            | G NUMBER       |                | ISSUE     |
| 3                  | 345-ENG-MASTER |                | 1         |