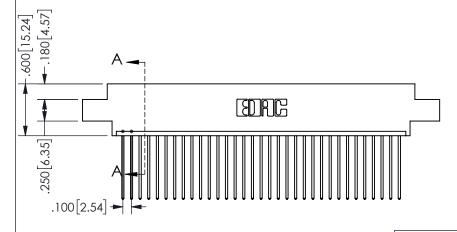

THIS IS A C.A.D. GENERATED DRAWING DO NOT MAKE MANUAL REVISIONS TO MASTER.

ORIGINAL 1

.160 4.06 .330[8.38] POINT OF CARD SLOT CONTACT .370 9.4

Contact Dimensions: 541-Wire Wrap .025 Sq.(0.64 Sq.) - Tail LG=.750(19.05) .100 (2.54) Contact Spacing x .200 (5.08) Row Spacing

SECTION A-A

ISSUE NUMBER ORIGINAL

1

**Contact Code 558** 

Contact Code 559

**Contact Code 560** 

INSULATOR MATERIAL: THERMOPLASTIC POLYESTER, UL 94V-0 DAP MATERIAL AVAILABLE UPON REQUEST

CONTACT MATERIAL; COPPER ALLOY

CONTACT PLATING: GOLD ON THE MATING AREA, TIN PLATING ON THE CONTACT TAILS, NICKEL UNDERPLATE

## 345/395 SERIES CARD EDGE CONNECTOR CONTACT CODE 555,556,558,559,560 DIMENSIONS

YOUR CONNECTION TO QUALITY & SERVICE

**EDAC INC** TORONTO, ONTARIO CANADA

THESE DRAWINGS AND SPECIFICATIONS ARE THE PROPERTY OF EDAC INC.,AND SHALL NOT BE REPRODUCED, OR COPIED OR USED AS THE BASIS FOR THE MANUFACTURE OR SALE OF APPARATUS WITHOUT WRITTEN PERMISSION.

| ACAD REFERENCE NO.  | 345-ENG-MASTER   |
|---------------------|------------------|
| DRAWN: R.STA.MONICA | DATE:MAY.16/2017 |
| CHECKED:            | DATE:            |
| SCALE: 1:1          | SHEET 2 OF 2     |
| DRAWING NUMBER      | ISSUE            |
| 345-ENG-MASTER      | 1                |