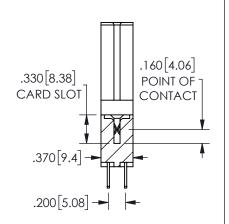

-2x Ø.156[3.96]

CARD SLOT ACCEPTS

.054" [1.37] TO .070"[1.78]

THICK PCB

<u>Contact Dimensions:</u>
500-Wire Hole .050x.025(1.27x0.64) - Tail LG=.260(6.60) .100 (2.54) Contact Spacing x .200 (5.08) Row Spacing

SECTION A-A

ISSUE NUMBER ORIGINAL

1

**Contact Code 558** 

Contact Code 559

**Contact Code 560** 

INSULATOR MATERIAL: THERMOPLASTIC POLYESTER, UL 94V-0

DAP MATERIAL AVAILABLE UPON REQUEST

CONTACT MATERIAL; COPPER ALLOY

CONTACT PLATING: GOLD ON THE MATING AREA, TIN PLATING ON THE CONTACT TAILS, NICKEL UNDERPLATE