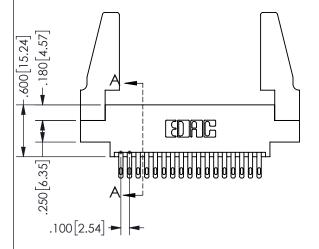

THIS IS A C.A.D. GENERATED DRAWING DO NOT MAKE MANUAL REVISIONS TO MASTER.

ISSUE NUMBER

ORIGINAL

1

2.535[64.39]

-2.275[57.79] "D"

-1.960[49.78]

-1.800[45.72]

-2x Ø.156[3.96]

CARD SLOT ACCEPTS

.054" [1.37] TO .070"[1.78]

THICK PCB

<u>Contact Dimensions:</u>
500-Wire Hole .050x.025(1.27x0.64) - Tail LG=.260(6.60) .100 (2.54) Contact Spacing x .200 (5.08) Row Spacing

345/395 SERIES CARD EDGE CONNECTOR PART NUMBER: 345-034-500-888

EDAC INC TORONTO, ONTARIO CANADA

YOUR CONNECTION TO QUALITY & SERVICE

THESE DRAWINGS AND SPECIFICATIONS ARE THE PROPERTY OF EDAC INC., AND SHALL NOT BE REPRODUCED, OR COPIED OR USED AS THE BASIS FOR THE MANUFACTURE OR SALE OF APPARATUS WITHOUT WRITTEN PERMISSION.