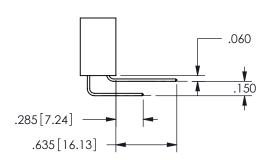

SECTION A-A

ISSUE NUMBER ORIGINAL

1

**Contact Code 558** 

Contact Code 559

**Contact Code 560** 

INSULATOR MATERIAL: THERMOPLASTIC POLYESTER, UL 94V-0

DAP MATERIAL AVAILABLE UPON REQUEST

CONTACT MATERIAL; COPPER ALLOY

CONTACT PLATING: GOLD ON THE MATING AREA, TIN PLATING ON THE CONTACT TAILS, NICKEL UNDERPLATE

## 345/395 SERIES CARD EDGE CONNECTOR CONTACT CODE 555,556,558,559,560 DIMENSIONS

YOUR CONNECTION TO QUALITY & SERVICE

**EDAC INC** TORONTO, ONTARIO CANADA

THESE DRAWINGS AND SPECIFICATIONS ARE THE PROPERTY OF EDAC INC.,AND SHALL NOT BE REPRODUCED, OR COPIED OR USED AS THE BASIS FOR THE MANUFACTURE OR SALE OF APPARATUS WITHOUT WRITTEN PERMISSION.