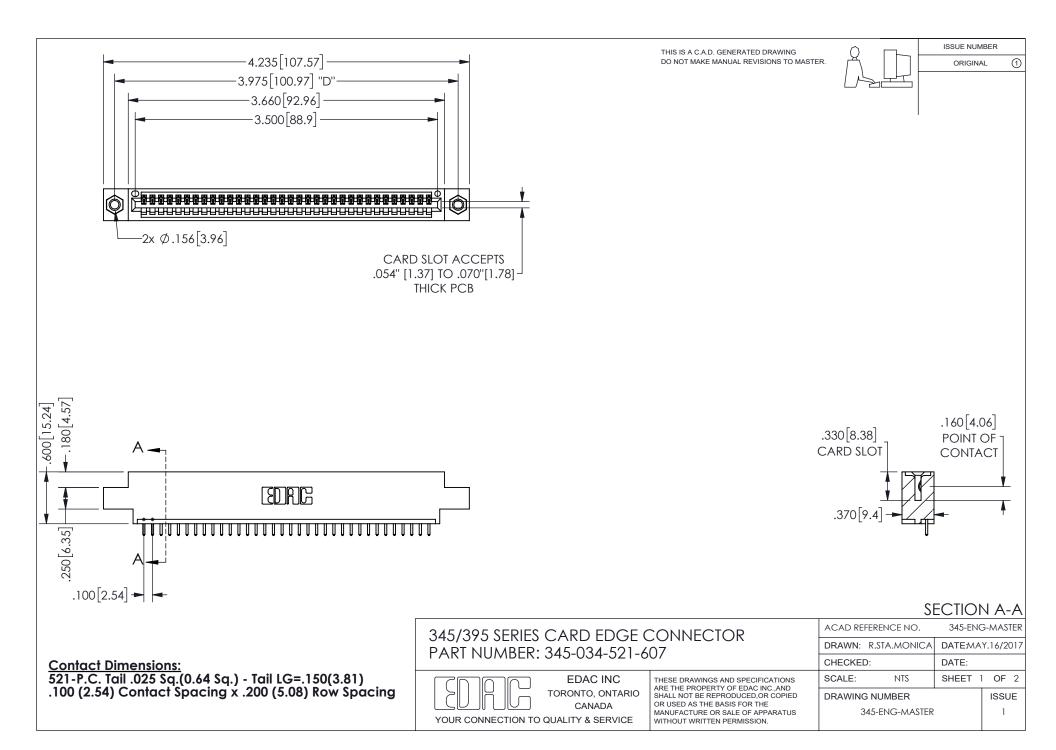

ISSUE NUMBER ORIGINAL

1









**Contact Code 558** 

Contact Code 559

Contact Code 560

INSULATOR MATERIAL: THERMOPLASTIC POLYESTER, UL 94V-0 DAP MATERIAL AVAILABLE UPON REQUEST

CONTACT MATERIAL; COPPER ALLOY

CONTACT PLATING: GOLD ON THE MATING AREA, TIN PLATING ON THE CONTACT TAILS, NICKEL UNDERPLATE

## 345/395 SERIES CARD EDGE CONNECTOR CONTACT CODE 555,556,558,559,560 DIMENSIONS

YOUR CONNECTION TO QUALITY & SERVICE

**EDAC INC** TORONTO, ONTARIO CANADA

THESE DRAWINGS AND SPECIFICATIONS ARE THE PROPERTY OF EDAC INC.,AND SHALL NOT BE REPRODUCED, OR COPIED OR USED AS THE BASIS FOR THE MANUFACTURE OR SALE OF APPARATUS WITHOUT WRITTEN PERMISSION.

| ACAD REFERENCE NO.  | 345-ENG-MASTER   |
|---------------------|------------------|
| DRAWN: R.STA.MONICA | DATE:MAY.16/2017 |
| C