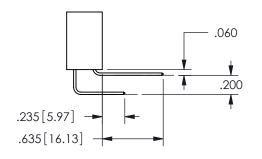

ISSUE NUMBER ORIGINAL

1

**Contact Code 558** 

Contact Code 559

**Contact Code 560** 

INSULATOR MATERIAL: THERMOPLASTIC POLYESTER, UL 94V-0

DAP MATERIAL AVAILABLE UPON REQUEST

CONTACT MATERIAL; COPPER ALLOY

CONTACT PLATING: GOLD ON THE MATING AREA, TIN PLATING ON THE CONTACT TAILS, NICKEL UNDERPLATE