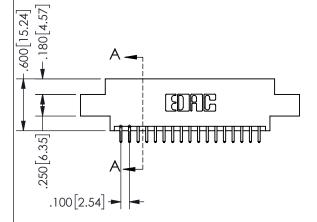

THIS IS A C.A.D. GENERATED DRAWING DO NOT MAKE MANUAL REVISIONS TO MASTER.

ISSUE NUMBER

ORIGINAL

1

<u>Contact Dimensions:</u>
521-P.C. Tail .025 Sq.(0.64 Sq.) - Tail LG=.150(3.81)
.100 (2.54) Contact Spacing x .200 (5.08) Row Spacing

## SECTION A-A

345/395 SERIES CARD EDGE CONNECTOR PART NUMBER: 345-034-521-804

**EDAC INC** TORONTO, ONTARIO CANADA

THESE DRAWINGS AND SPECIFICATIONS ARE THE PROPERTY OF EDAC INC.,AND SHALL NOT BE REPRODUCED, OR COPIED OR USED AS THE BASIS FOR THE MANUFACTURE OR SALE OF APPARATUS WITHOUT WRITTEN PERMISSION.