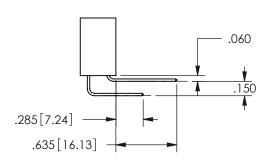

ISSUE NUMBER ORIGINAL

1

**Contact Code 558** 

Contact Code 559

**Contact Code 560** 

INSULATOR MATERIAL: THERMOPLASTIC POLYESTER, UL 94V-0

DAP MATERIAL AVAILABLE UPON REQUEST

CONTACT MATERIAL; COPPER ALLOY

CONTACT PLATING: GOLD ON THE MATING AREA, TIN PLATING ON THE CONTACT TAILS, NICKEL UNDERPLATE