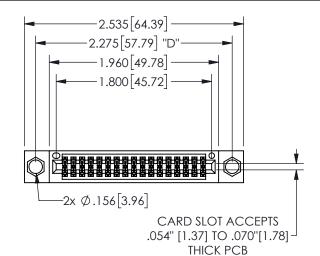

THIS IS A C.A.D. GENERATED DRAWING DO NOT MAKE MANUAL REVISIONS TO MASTER.

ISSUE NUMBER

ORIGINAL

1

<u>Contact Dimensions:</u>
521-P.C. Tail .025 Sq.(0.64 Sq.) - Tail LG=.150(3.81)
.100 (2.54) Contact Spacing x .200 (5.08) Row Spacing

## SECTION A-A

345/395 SERIES CARD EDGE CONNECTOR PART NUMBER: 345-034-521-804

**EDAC INC** TORONTO, ONTARIO CANADA

THESE DRAWINGS AND SPECIFICATIONS ARE THE PROPERTY OF EDAC INC.,AND SHALL NOT BE REPRODUCED, OR COPIED OR USED AS THE BASIS FOR THE MANUFACTURE OR SALE OF APPARATUS WITHOUT WRITTEN PERMISSION.