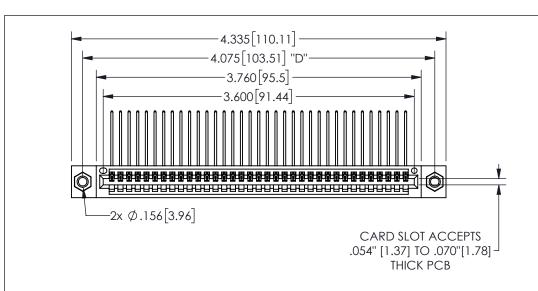

| 345/395 SERIES CARD EDGE CONNECTOR |
|------------------------------------|
| PART NUMBER: 345-035-559-407       |

YOUR CONNECTION TO QUALITY & SERVICE

**EDAC INC** TORONTO, ONTARIO CANADA

THESE DRAWINGS AND SPECIFICATIONS ARE THE PROPERTY OF EDAC INC.,AND SHALL NOT BE REPRODUCED,OR COPIED OR USED AS THE BASIS FOR THE MANUFACTURE OR SALE OF APPARATUS WITHOUT WRITTEN PERMISSION.