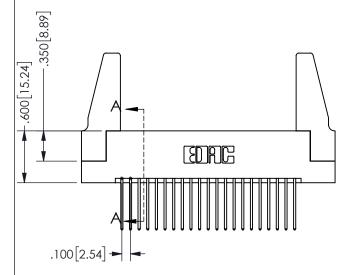

ACAD REFERENCE NO. 345-ENG-MASTER DRAWN: R.STA.MONICA DATE:MAY.16/2017 CHECKED: DATE: SCALE: NTS OF 2 SHEET 1 DRAWING NUMBER **ISSUE** 345-ENG-MASTER

SECTION A-A

<u>Contact Dimensions:</u>
540-Wire Wrap .025 Sq.(0.64 Sq.) - Tail LG=.560(14.22)
.100 (2.54) Contact Spacing x .200 (5.08) Row Spacing

ORIGINAL 1

ISSUE NUMBER

**Contact Code 558** 

Contact Code 559

**Contact Code 560** 

INSULATOR MATERIAL: THERMOPLASTIC POLYESTER, UL 94V-0 DAP MATERIAL AVAILABLE UPON REQUEST

CONTACT MATERIAL; COPPER ALLOY CONTACT PLATING: GOLD ON THE MATING AREA, TIN PLATING ON THE CONTACT TAILS, NICKEL UNDERPLATE

345/395 SERIES CARD EDGE CONNECTOR CONTACT CODE 555,556,558,559,560 DIMENSIONS

YOUR CONNECTION TO QUALITY & SERVICE

**EDAC INC** TORONTO, ONTARIO CANADA

THESE DRAWINGS AND SPECIFICATIONS ARE THE PROPERTY OF EDAC INC.,AND SHALL NOT BE REPRODUCED, OR COPIED OR USED AS THE BASIS FOR THE MANUFACTURE OR SALE OF APPARATUS WITHOUT WRITTEN PERMISSION.