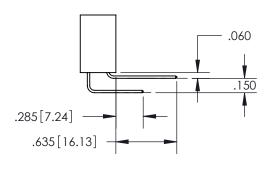

1

ISSUE NUMBER

ORIGINAL

1

**Contact Code 558** 

**Contact Code 559** 

**Contact Code 560** 

| 345/395 SERIES CARD EDGE CONNECTOR          |
|---------------------------------------------|
| CONTACT CODE 555,556,558,559,560 DIMENSIONS |