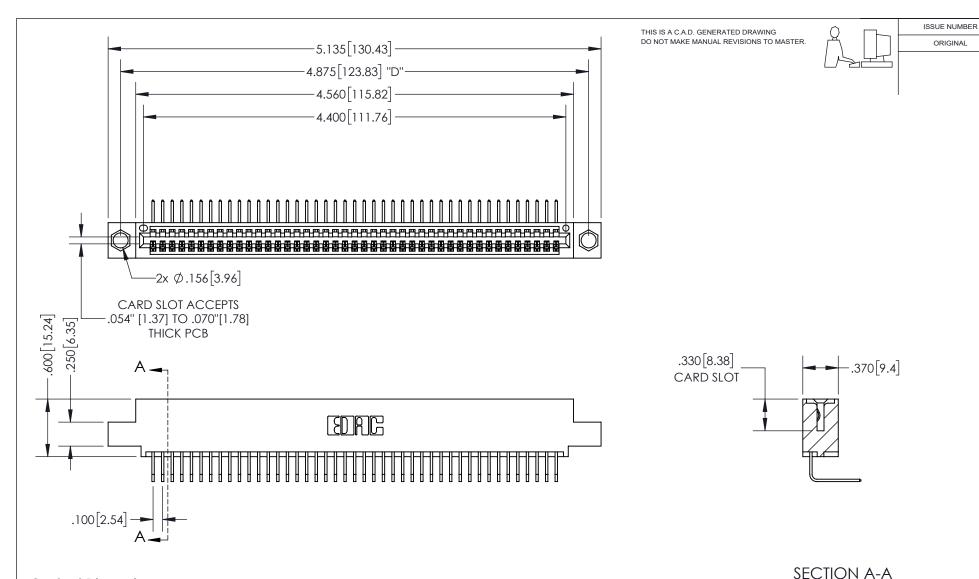

## 345/395 SERIES CARD EDGE CONNECTOR PART NUMBER: 345-043-558-404

YOUR CONNECTION TO QUALITY & SERVICE

**EDAC INC** TORONTO, ONTARIO CANADA

THESE DRAWINGS AND SPECIFICATIONS ARE THE PROPERTY OF EDAC INC., AND SHALL NOT BE REPRODUCED, OR COPIED OR USED AS THE BASIS FOR THE MANUFACTURE OR SALE OF APPARATUS WITHOUT WRITTEN PERMISSION.

| ACAD REFERENCE NO.  |        | 345-ENG-MASTER   |       |
|---------------------|--------|------------------|-------|
| DRAWN: R.STA.MONICA |        | DATE:MAY.16/2017 |       |
| CHECKED:            |        | DATE:            |       |
| SCALE:              | 1:1    | SHEET            | OF 2  |
| DRAWING             | NUMBER |                  | ISSUE |
| 345-ENG-MASTER      |        |                  | 1     |