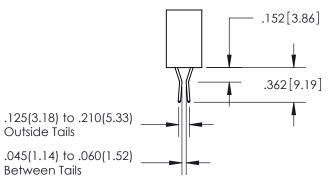

1

ISSUE NUMBER

ORIGINAL

1

**Contact Code 558** 

**Contact Code 559** 

**Contact Code 560** 

| 345/395 SERIES CARD EDGE CONNECTOR          |
|---------------------------------------------|
| CONTACT CODE 555,556,558,559,560 DIMENSIONS |

Outside Tails

Between Tails

|   | ACAD REFERENCE NO.  | 345-ENG-MASTER   |  |
|---|---------------------|------------------|--|
| ò | DRAWN: R.STA.MONICA | DATE:MAY.16/2017 |  |
|   | CHECKED:            | DATE:            |  |
|   | SCALE: 1:1          | SHEET 2 OF 2     |  |
|   | DRAWING NUMBER      | ISSUE            |  |
|   | 345-ENG-MASTER      | 1                |  |
|   |                     |                  |  |